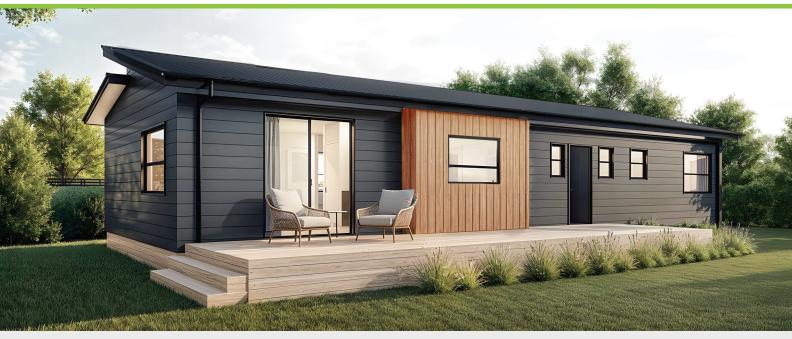

## **Contemporary Series**

**Plan 115** 

Galley Kitchen

3 bedroom

2 bathroom

115m<sup>2</sup> floor plan

**17.0m x 7.6m** 

Gorgeous 3 bedroom home with a media room that could be a 4th Bedroom.

in wardrobe and ensuite off the master bedroom.