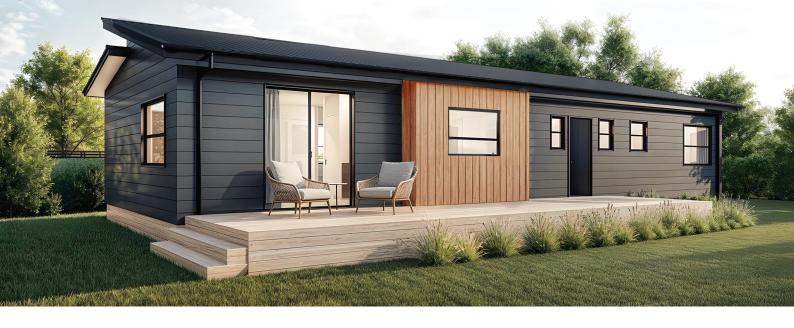

## **Contemporary Series**

**Plan 115** 

Galley Kitchen

3 bedroom

2 bathroom

115m<sup>2</sup> floor plan

**17.0m x 7.6m** 

Gorgeous 3 bedroom home with a media room that could be a 4th Bedroom.