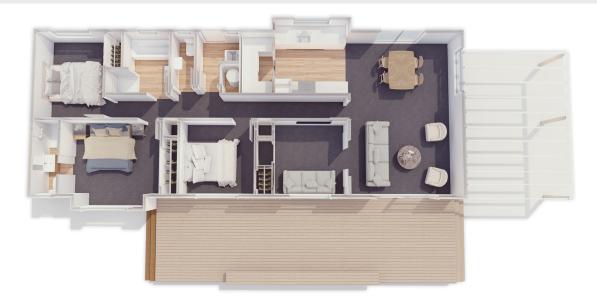

## **Contemporary Series**

**Plan 115** 

Galley Kitchen

3 bedroom

2 bathroom

115m<sup>2</sup> floor plan

**17.0m x 7.6m** 

Gorgeous 3 bedroom home with a media room that could be a 4th Bedroom.

in wardrobe and ensuite off the master bedroom.