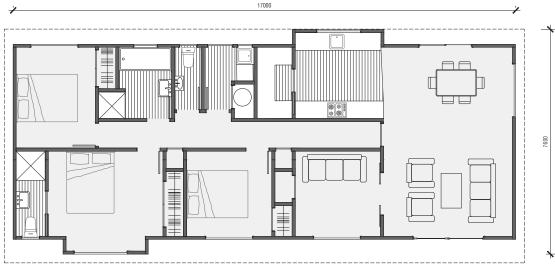

## **Contemporary Series**

**Plan 115** 

Galley Kitchen

3 bedroom

2 bathroom

115m<sup>2</sup> floor plan

**17.0m x 7.6m** 

Gorgeous 3 bedroom home with a media room that could be a 4th Bedroom.

in wardrobe and ensuite off the master bedroom.