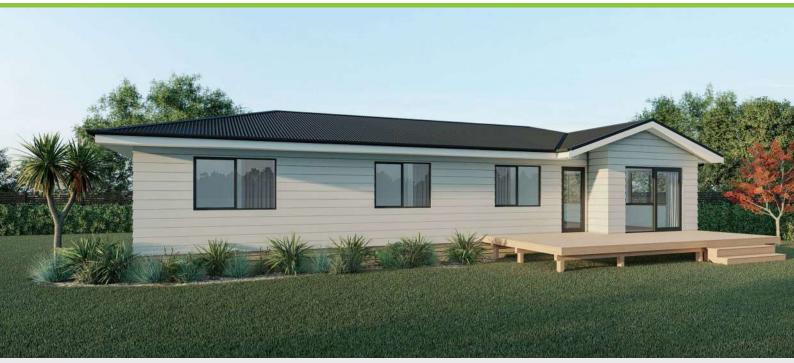

### Plan 60

Linear **Kitchen** 

2 bedroom

1 bathroom

60m² floor plan

**10.0m** x 6.0m

Compact, affordable and specifically designed to feel spacious inside. This home is ideal as a secondary dwelling in most councils throughout New Zealand.