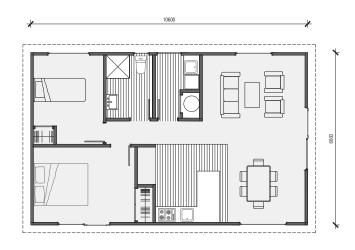

### Plan 60

Linear **Kitchen** 

2 bedroom

1 bathroom

60m² floor plan

**10.0m** x 6.0m

Compact, affordable and specifically designed to feel spacious inside. This home is ideal as a secondary dwelling in most councils throughout New Zealand.