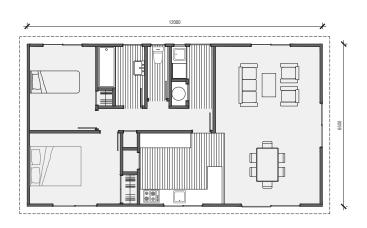

### Plan 84A

Galley **Kitchen** 

3 bedroom

📇 1 bathroom

84m² floor plan

**12.0m x 6.6m** 

Ideal for a first time home, rental or a holiday getaway. Modest size 3 bedroom home specific for smaller sites.

Featuring 3 bedrooms and a good sized bathroom with