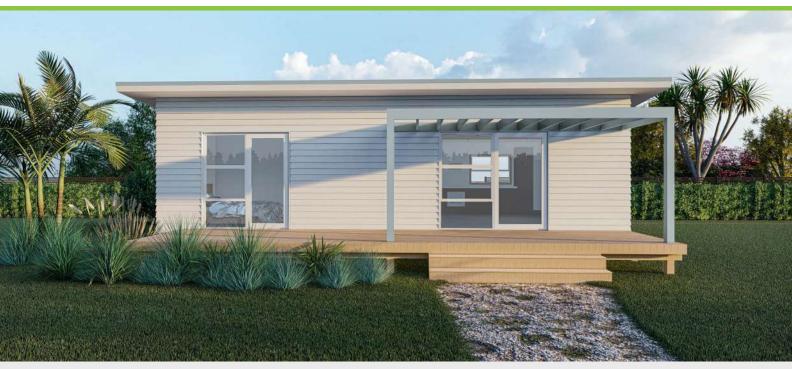

### Plan 60

Linear **Kitchen** 

2 bedroom

1 bathroom

60m² floor plan

**10.0m** x 6.0m

Compact, affordable and specifically designed to feel spacious inside. This home is ideal as a secondary dwelling in most councils throughout New Zealand.