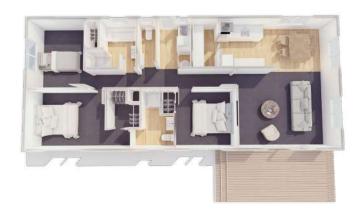

### Plan 60

Linear **Kitchen** 

2 bedroom

1 bathroom

60m² floor plan

**10.0m** x 6.0m

Compact, affordable and specifically designed to feel spacious inside. This home is ideal as a secondary dwelling in most councils throughout New Zealand.