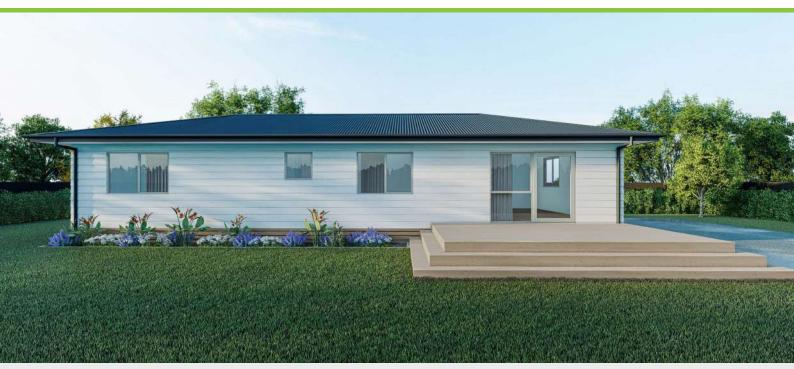

### Plan 60

Linear **Kitchen** 

2 bedroom

1 bathroom

60m² floor plan

**10.0m** x 6.0m

Compact, affordable and specifically designed to feel spacious inside. This home is ideal as a secondary dwelling in most councils throughout New Zealand.