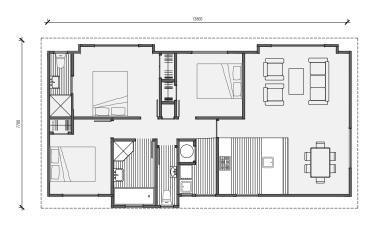

### **Plan 110** Peninsula

**Kitchen** 

3 bedroom

2 bathroom

110m² floor plan

**16.2m x 7.9m** 

Large footprint, contemporary, mono pitch roof home with excellent open plan kitchen/dining/living area.

master bedroom.