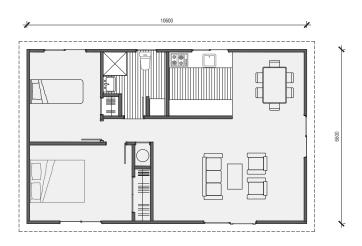

### Plan 60

Linear **Kitchen** 

2 bedroom

1 bathroom

60m² floor plan

**10.0m** x 6.0m

Compact, affordable and specifically designed to feel spacious inside. This home is ideal as a secondary dwelling in most councils throughout New Zealand.