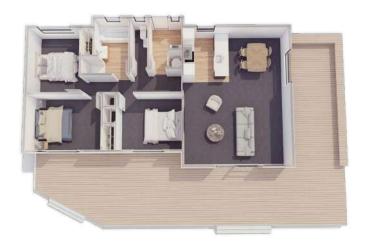

### Plan 60

Linear **Kitchen** 

2 bedroom

1 bathroom

60m² floor plan

**10.0m** x 6.0m

Compact, affordable and specifically designed to feel spacious inside. This home is ideal as a secondary dwelling in most councils throughout New Zealand.