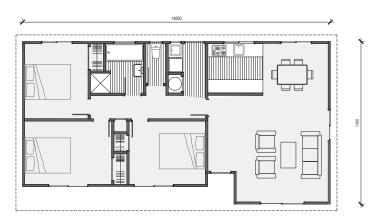

### Plan 60

Linear **Kitchen** 

2 bedroom

1 bathroom

60m² floor plan

**10.0m** x 6.0m

Compact, affordable and specifically designed to feel spacious inside. This home is ideal as a secondary dwelling in most councils throughout New Zealand.