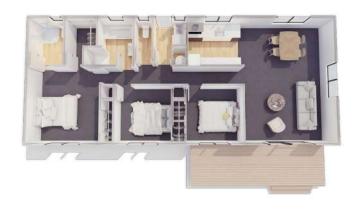

### Plan 60

Linear **Kitchen** 

2 bedroom

1 bathroom

60m² floor plan

**10.0m** x 6.0m

Compact, affordable and specifically designed to feel spacious inside. This home is ideal as a secondary dwelling in most councils throughout New Zealand.