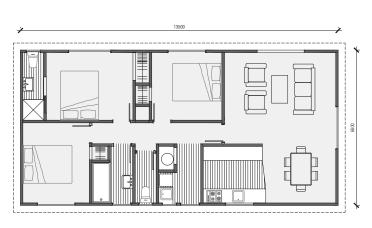

### Plan 60

Linear **Kitchen** 

2 bedroom

1 bathroom

60m² floor plan

**10.0m** x 6.0m

Compact, affordable and specifically designed to feel spacious inside. This home is ideal as a secondary dwelling in most councils throughout New Zealand.