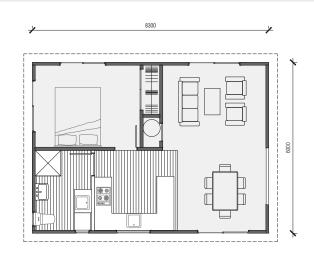

### Plan 60

Linear **Kitchen** 

2 bedroom

1 bathroom

60m² floor plan

**10.0m** x 6.0m

Compact, affordable and specifically designed to feel spacious inside. This home is ideal as a secondary dwelling in most councils throughout New Zealand.