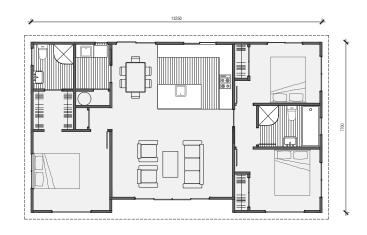

### **Plan 100**

Island **Kitchen** 

3 bedroom

2 bathroom

100m² floor plan

**13.2m x 7.7m** 

Beautiful contemporary, mono pitch roof home with an amazing central living area.

master bedroom.