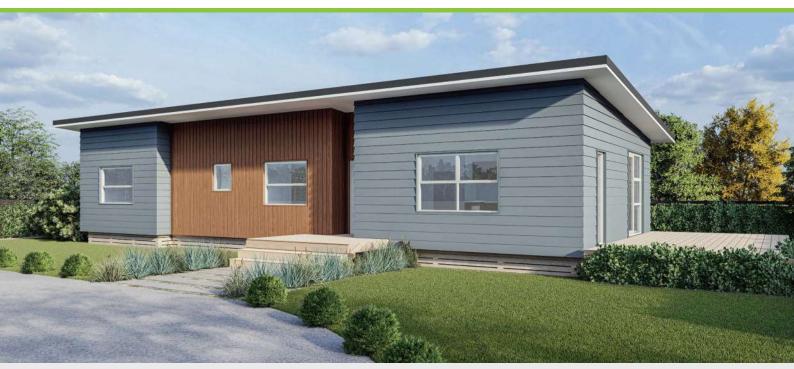

### **Plan 103**

Galley **Kitchen** 

3 bedroom

abathroom

103m² floor plan

**15.6m x 6.6m** 

Clean design lines and separate bathrooms. This home is a solid and practical large home for big families.

### Plan 105E

Galley **Kitchen** 

3 bedroom

2 bathroom

105m<sup>2</sup> floor plan

**16.0m** x 6.6m

A larger home with more generous proportions. Excellent for large families.