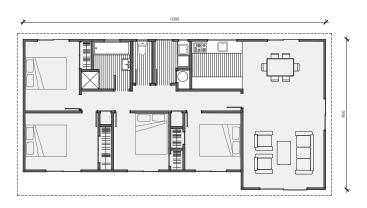

### Plan 60

Linear **Kitchen** 

2 bedroom

1 bathroom

60m² floor plan

**10.0m** x 6.0m

Compact, affordable and specifically designed to feel spacious inside. This home is ideal as a secondary dwelling in most councils throughout New Zealand.