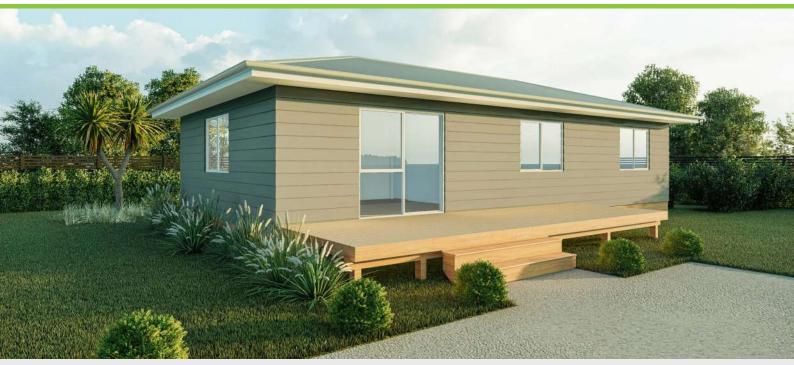

### Plan 84A

Galley **Kitchen** 

3 bedroom

📇 1 bathroom

84m² floor plan

**12.0m x 6.6m** 

Ideal for a first time home, rental or a holiday getaway. Modest size 3 bedroom home specific for smaller sites.

Featuring 3 bedrooms and a good sized bathroom with