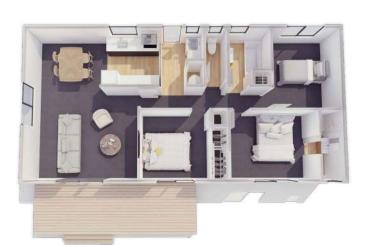

### Plan 84A

Galley **Kitchen** 

3 bedroom

📇 1 bathroom

84m² floor plan

**12.0m x 6.6m** 

Ideal for a first time home, rental or a holiday getaway. Modest size 3 bedroom home specific for smaller sites.

Featuring 3 bedrooms and a good sized bathroom with