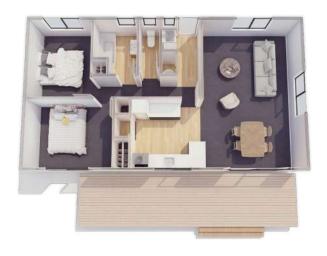

### Plan 60

Linear **Kitchen** 

2 bedroom

1 bathroom

60m² floor plan

**10.0m** x 6.0m

Compact, affordable and specifically designed to feel spacious inside. This home is ideal as a secondary dwelling in most councils throughout New Zealand.