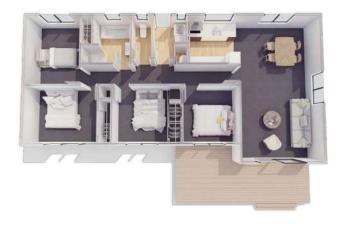

### Plan 60

Linear **Kitchen** 

2 bedroom

1 bathroom

60m² floor plan

**10.0m** x 6.0m

Compact, affordable and specifically designed to feel spacious inside. This home is ideal as a secondary dwelling in most councils throughout New Zealand.

### Plan 60A

Galley **Kitchen** 

2 bedroom

1 bathroom

60m² floor plan

**10.0m** x 6.0m

A lovely compact home very suitable as a first home or beach retreat. Added bonus of plenty of room for guests to stay.

### Plan 60B Peninsula **Kitchen**

2 bedroom

🗎 1 bathroom

60m² floor plan

**10.0m** x 6.0m

Designed to feel bigger than it is. This compact and affordable home has everything you need.

area.

Plan 70