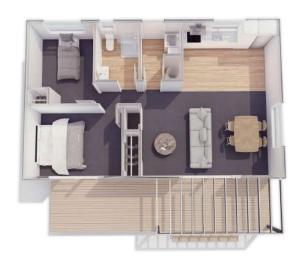

### Plan 60

Linear **Kitchen** 

2 bedroom

1 bathroom

60m² floor plan

**10.0m** x 6.0m

Compact, affordable and specifically designed to feel spacious inside. This home is ideal as a secondary dwelling in most councils throughout New Zealand.