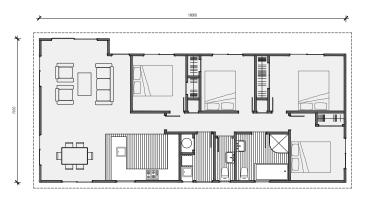

### Plan 60

Linear **Kitchen** 

2 bedroom

1 bathroom

60m² floor plan

**10.0m** x 6.0m

Compact, affordable and specifically designed to feel spacious inside. This home is ideal as a secondary dwelling in most councils throughout New Zealand.