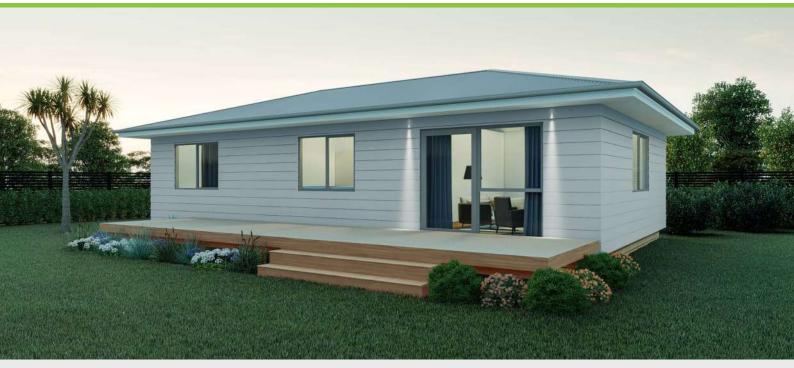

### Plan 60

Linear **Kitchen** 

2 bedroom

1 bathroom

60m² floor plan

**10.0m** x 6.0m

Compact, affordable and specifically designed to feel spacious inside. This home is ideal as a secondary dwelling in most councils throughout New Zealand.