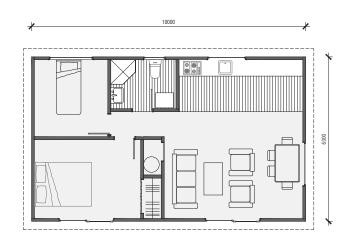

### Plan 60

Linear **Kitchen** 

2 bedroom

1 bathroom

60m² floor plan

**10.0m** x 6.0m

Compact, affordable and specifically designed to feel spacious inside. This home is ideal as a secondary dwelling in most councils throughout New Zealand.