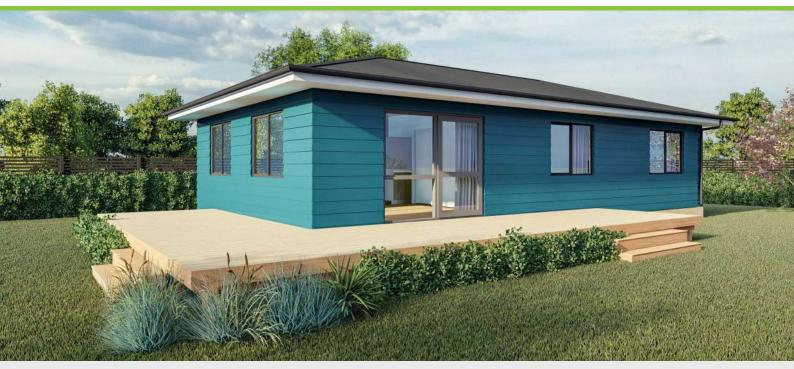

### Plan 60

Linear **Kitchen** 

2 bedroom

1 bathroom

60m² floor plan

**10.0m** x 6.0m

Compact, affordable and specifically designed to feel spacious inside. This home is ideal as a secondary dwelling in most councils throughout New Zealand.