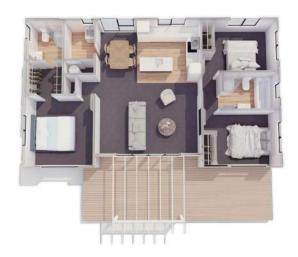

### **Plan 100**

Island **Kitchen** 

3 bedroom

2 bathroom

100m² floor plan

**13.2m x 7.7m** 

Beautiful contemporary, mono pitch roof home with an amazing central living area.

master bedroom.