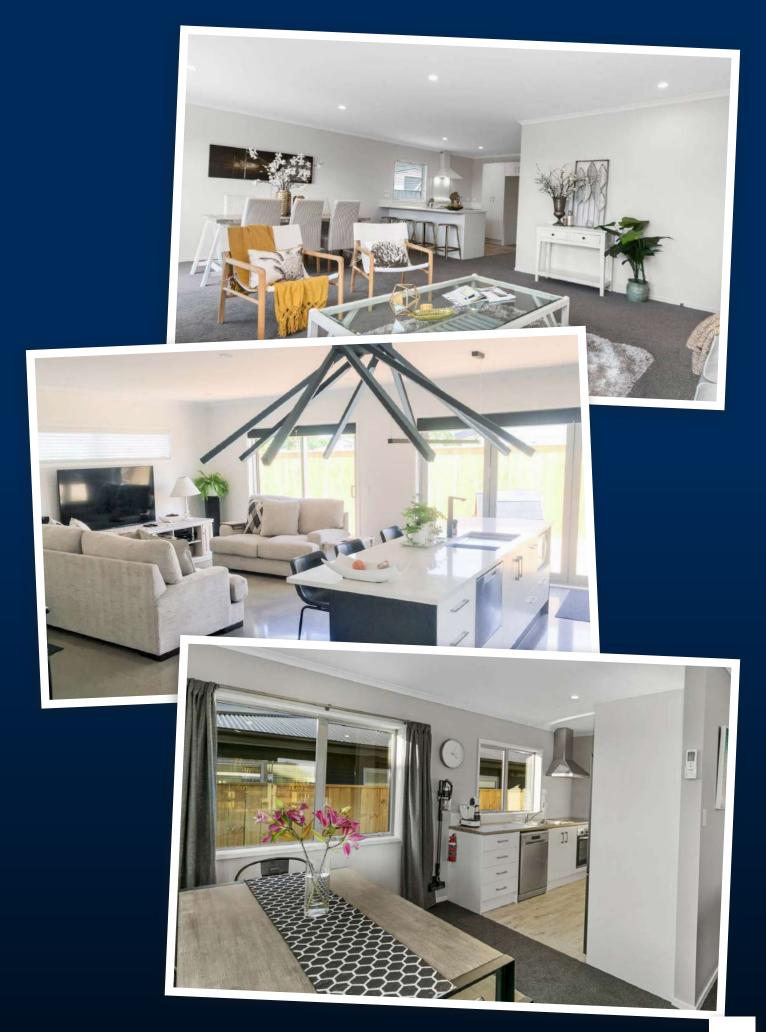

### Plan 60

Linear **Kitchen** 

2 bedroom

1 bathroom

60m² floor plan

**10.0m** x 6.0m

Compact, affordable and specifically designed to feel spacious inside. This home is ideal as a secondary dwelling in most councils throughout New Zealand.