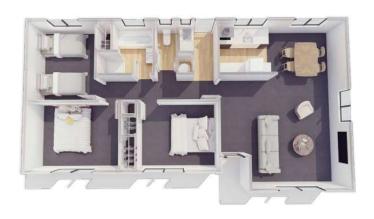

### Plan 60

Linear **Kitchen** 

2 bedroom

1 bathroom

60m² floor plan

**10.0m** x 6.0m

Compact, affordable and specifically designed to feel spacious inside. This home is ideal as a secondary dwelling in most councils throughout New Zealand.