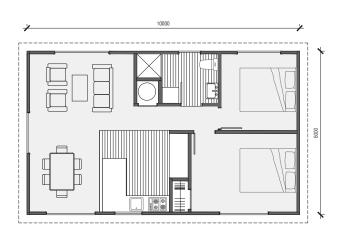

### Plan 60

Linear **Kitchen** 

2 bedroom

1 bathroom

60m² floor plan

**10.0m** x 6.0m

Compact, affordable and specifically designed to feel spacious inside. This home is ideal as a secondary dwelling in most councils throughout New Zealand.