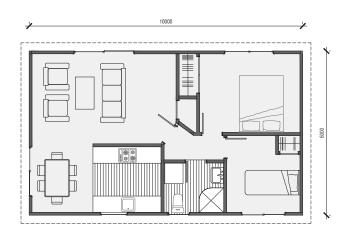

### Plan 60

Linear **Kitchen** 

2 bedroom

1 bathroom

60m² floor plan

**10.0m** x 6.0m

Compact, affordable and specifically designed to feel spacious inside. This home is ideal as a secondary dwelling in most councils throughout New Zealand.