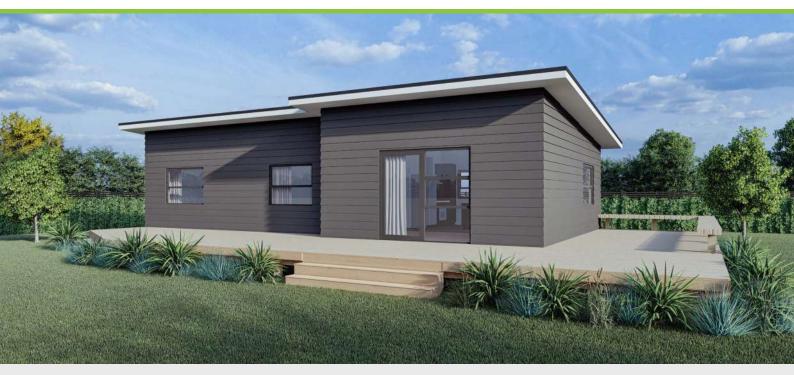

### Plan 60

Linear **Kitchen** 

2 bedroom

1 bathroom

60m² floor plan

**10.0m** x 6.0m

Compact, affordable and specifically designed to feel spacious inside. This home is ideal as a secondary dwelling in most councils throughout New Zealand.