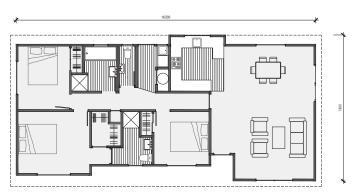

# **Plan 103**

Galley **Kitchen** 





3 bedroom



abathroom



103m² floor plan



**15.6m x 6.6m** 





Clean design lines and separate bathrooms. This home is a solid and practical large home for big families.







### Plan 105E

Galley **Kitchen** 





3 bedroom



2 bathroom



105m<sup>2</sup> floor plan



**16.0m** x 6.6m





A larger home with more generous proportions. Excellent for large families.







### **Plan 106E**

Peninsula **Kitchen** 





3 bedroom



2 bathroom



106m² floor plan



**15.3m x 7.4m** 





A larger home with more generous proportions and great exterior lines. Excellent for large families.

and a large lounge, dining area.







### **Plan 110** Peninsula

**Kitchen** 





3 bedroom



2 bathroom



110m² floor plan



**16.2m x 7.9m** 





Large footprint, contemporary, mono pitch roof home with excellent open plan kitchen/dining/living area.

master bedroom.







### **Plan 115**

Galley **Kitchen** 





3 bedroom



2 bathroom



115m<sup>2</sup> floor plan



**17.0m x 7.6m** 





Gorgeous 3 bedroom home with a media room that could be a 4th Bedroom.

ensuite off the master bedroom.





# 4 Bedroom, 1 Bathroom 30



### **Plan 105**

Galley **Kitchen** 





4 bedroom



1 bathroom



105m² floor plan



**15.3m x 7.6m** 





Large footprint home designed for a large family or those who may need space and a home office.

dining area.







### **Plan 111 Peninsula Kitchen**





4 bedroom



1 bathroom



111m² floor plan



**16.0m x 7.5m** 





The largest of the traditional series. Space for everyone with gen