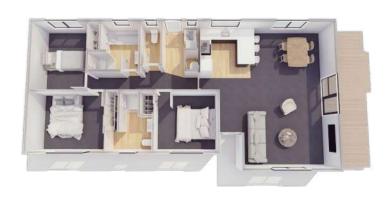

eat family home or superb bach.







### **Plan 100**

Island **Kitchen** 





3 bedroom



2 bathroom



100m² floor plan



**13.2m x 7.7m** 





Beautiful contemporary, mono pitch roof home with an amazing central living area.

master bedroom.







### **Plan 103**

Galley **Kitchen** 





3 bedroom



abathroom



103m² floor plan



**15.6m x 6.6m** 





Clean design lines and separate bathrooms. This home is a solid and practical large home for big families.







### Plan 105E

Galley **Kitchen** 





3 bedroom



2 bathroom



105m<sup>2</sup> floor plan



**16.0m** x 6.6m





A larger home with more generous proportions. Excellent for large families.







### **Plan 106E**

Peninsula **Kitchen** 





3 bedroom



2 bathroom



106m² floor plan



**15.3m x 7.4m** 





A larger home with more generous proportions and great exterior lines. Excellent for large families.

and a large lounge, dining area.







### **Plan 110** Peninsula

**Kitchen** 





3 bedroom



2 bathroom



110m² floor plan



**16.2m x 7.9m** 





Large footprint, contemporary, mono pitch roof home with excellent open plan kitchen/dining/living area.

master bedroom.







### **Plan 115**

Galley **Kitchen** 





3 bedroom



2 bathroom



115m<sup>2</sup> floor plan



**17.0m x 7.6m** 





Gorgeous 3 bedroom home with a media room that could be a 4th Bedroom.

ensuite off the master bedroom.





# 4 Bedroom, 1 Bathroom 30



### **Plan 105**

Galley **Kitchen** 





4 bedroom



1 bathroom



105m² floor plan



**15.3m x 7.6m** 





Large footprint home designed for