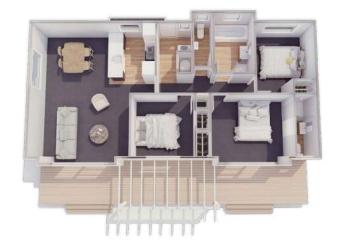

# Plan 90 Galley Kitchen

An affordable, low maintenace home built for modern living. Everything you need and then some.

Featuring 3 bedrooms with an ensuite off the master bedroom.

3 bedroom

2 bathroom

93m² floor plan

**13.8m x 7.7m** 

A stunning, modern, monopitch roof, 3 bedroom family home perfect for your piece of land.