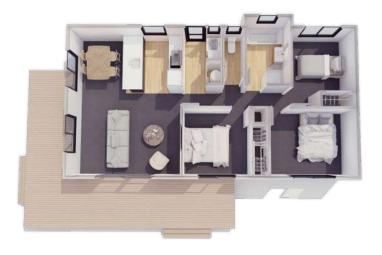

### Plan 60

Linear **Kitchen** 

2 bedroom

1 bathroom

60m² floor plan

**10.0m** x 6.0m

Compact, affordable and specifically designed to feel spacious inside. This home is ideal as a secondary dwelling in most councils throughout New Zealand.