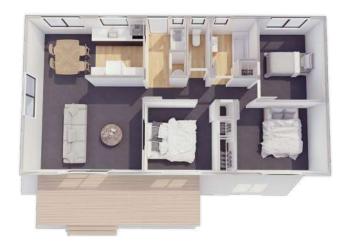

### Plan 60

Linear **Kitchen** 

2 bedroom

1 bathroom

60m² floor plan

**10.0m** x 6.0m

Compact, affordable and specifically designed to feel spacious inside. This home is ideal as a secondary dwelling in most councils throughout New Zealand.