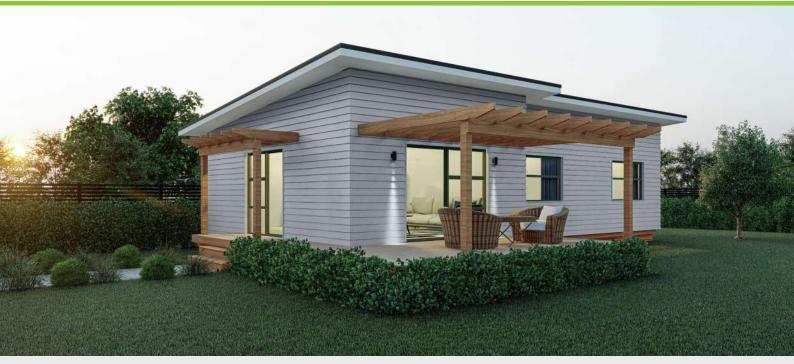

### Plan 60

Linear **Kitchen** 

2 bedroom

1 bathroom

60m² floor plan

**10.0m** x 6.0m

Compact, affordable and specifically designed to feel spacious inside. This home is ideal as a secondary dwelling in most councils throughout New Zealand.