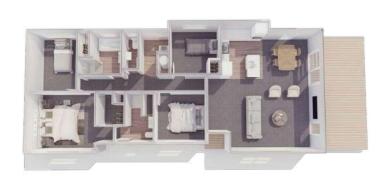

### **Plan 103**

Galley **Kitchen** 

3 bedroom

abathroom

103m² floor plan

**15.6m x 6.6m** 

Clean design lines and separate bathrooms. This home is a solid and practical large home for big families.

### Plan 105E

Galley **Kitchen** 

3 bedroom

2 bathroom

105m<sup>2</sup> floor plan

**16.0m** x 6.6m

A larger home with more generous proportions. Excellent for large families.