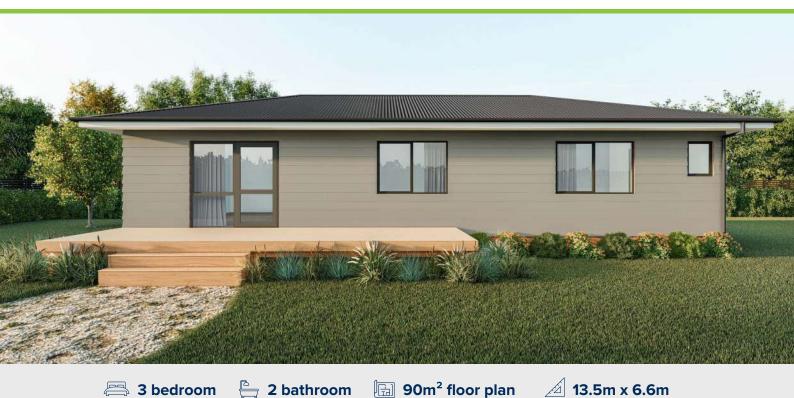

### Plan 84A

Galley **Kitchen** 

3 bedroom

📇 1 bathroom

84m² floor plan

**12.0m x 6.6m** 

Ideal for a first time home, rental or a holiday getaway. Modest size 3 bedroom home specific for smaller sites.

Featuring 3 bedrooms and a good sized bathroom with