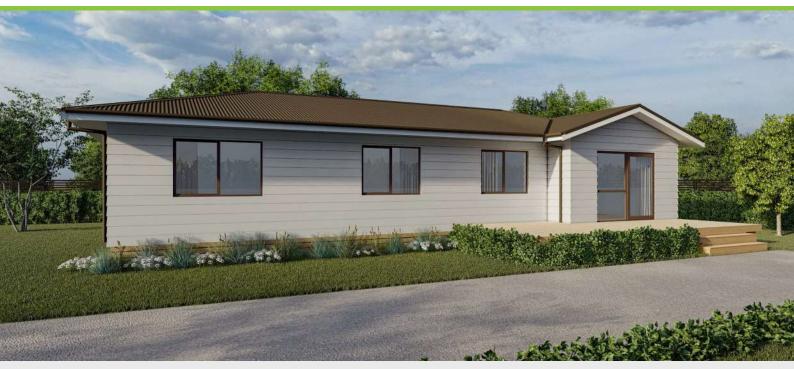

### Plan 60

Linear **Kitchen** 

2 bedroom

1 bathroom

60m² floor plan

**10.0m** x 6.0m

Compact, affordable and specifically designed to feel spacious inside. This home is ideal as a secondary dwelling in most councils throughout New Zealand.

### Plan 60A

Galley **Kitchen** 

2 bedroom

1 bathroom

60m² floor plan

**10.0m** x 6.0m

A lovely compact home very suitable as a first home or beach retreat. Added bonus of plenty of room for guests to stay.

### Plan 60B Peninsula **Kitchen**

2 bedroom

🗎 1 bathroom

60m² floor plan

**10.0m** x 6.0m

Designed to feel bigger than it is. This compact and affordable home has everything you need.

area.

Plan 70