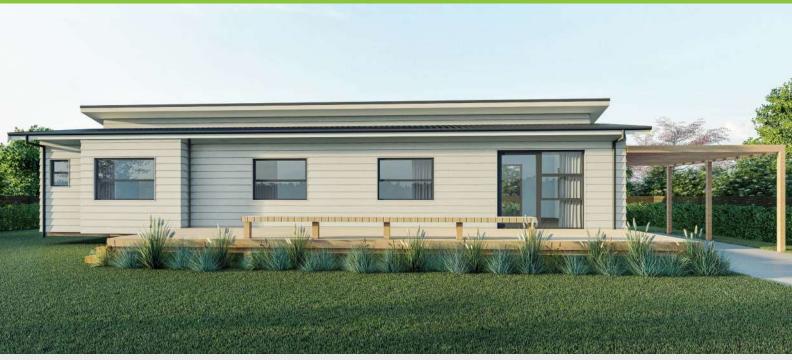

### Plan 60

Linear **Kitchen** 

2 bedroom

1 bathroom

60m² floor plan

**10.0m** x 6.0m

Compact, affordable and specifically designed to feel spacious inside. This home is ideal as a secondary dwelling in most councils throughout New Zealand.