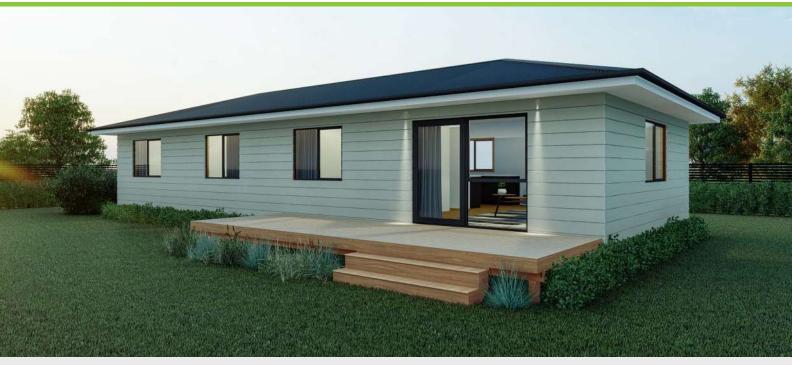

### Plan 60

Linear **Kitchen** 

2 bedroom

1 bathroom

60m² floor plan

**10.0m** x 6.0m

Compact, affordable and specifically designed to feel spacious inside. This home is ideal as a secondary dwelling in most councils throughout New Zealand.