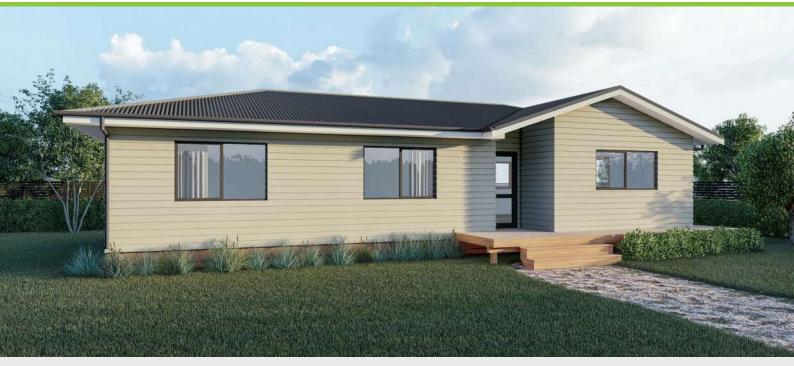

### Plan 60

Linear **Kitchen** 

2 bedroom

1 bathroom

60m² floor plan

**10.0m** x 6.0m

Compact, affordable and specifically designed to feel spacious inside. This home is ideal as a secondary dwelling in most councils throughout New Zealand.