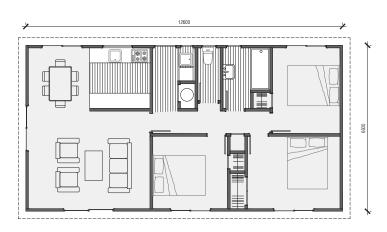

### Plan 60

Linear **Kitchen** 

2 bedroom

1 bathroom

60m² floor plan

**10.0m** x 6.0m

Compact, affordable and specifically designed to feel spacious inside. This home is ideal as a secondary dwelling in most councils throughout New Zealand.