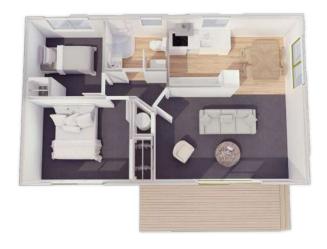

### Plan 60

Linear **Kitchen** 

2 bedroom

1 bathroom

60m² floor plan

**10.0m** x 6.0m

Compact, affordable and specifically designed to feel spacious inside. This home is ideal as a secondary dwelling in most councils throughout New Zealand.