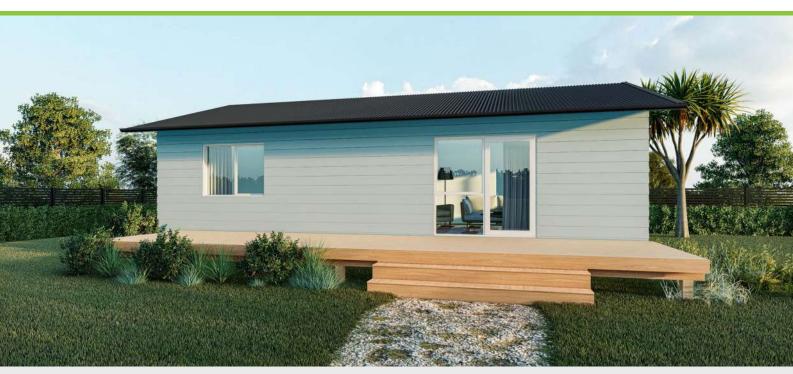

### Plan 60

Linear **Kitchen** 

2 bedroom

1 bathroom

60m² floor plan

**10.0m** x 6.0m

Compact, affordable and specifically designed to feel spacious inside. This home is ideal as a secondary dwelling in most councils throughout New Zealand.