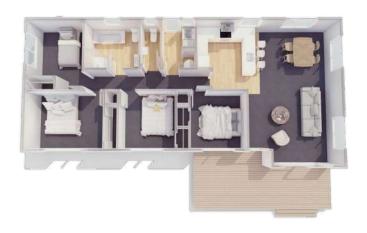

### Plan 60

Linear **Kitchen** 

2 bedroom

1 bathroom

60m² floor plan

**10.0m** x 6.0m

Compact, affordable and specifically designed to feel spacious inside. This home is ideal as a secondary dwelling in most councils throughout New Zealand.