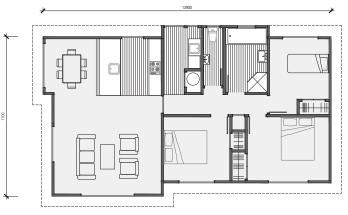

### Plan 60

Linear **Kitchen** 

2 bedroom

1 bathroom

60m² floor plan

**10.0m** x 6.0m

Compact, affordable and specifically designed to feel spacious inside. This home is ideal as a secondary dwelling in most councils throughout New Zealand.