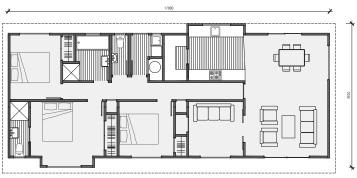

### Plan 60

Linear **Kitchen** 

2 bedroom

1 bathroom

60m² floor plan

**10.0m** x 6.0m

Compact, affordable and specifically designed to feel spacious inside. This home is ideal as a secondary dwelling in most councils throughout New Zealand.