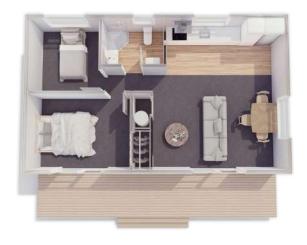

### Plan 60

Linear **Kitchen** 

2 bedroom

1 bathroom

60m² floor plan

**10.0m** x 6.0m

Compact, affordable and specifically designed to feel spacious inside. This home is ideal as a secondary dwelling in most councils throughout New Zealand.