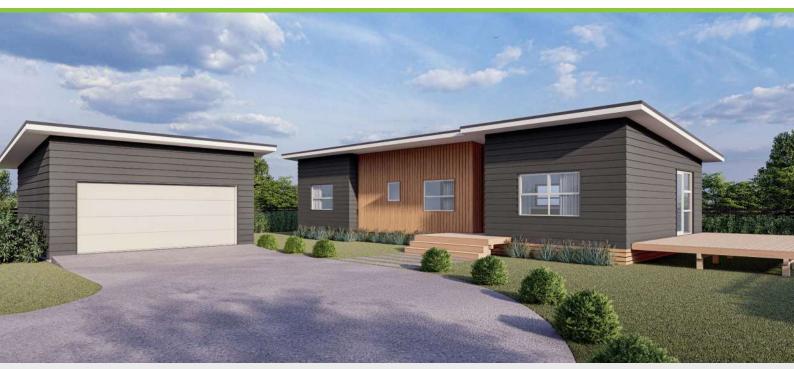

oof home with an amazing central living area.

master bedroom.







### **Plan 103**

Galley **Kitchen** 





3 bedroom



abathroom



103m² floor plan



**15.6m x 6.6m** 





Clean design lines and separate bathrooms. This home is a solid and practical large home for big families.







### Plan 105E

Galley **Kitchen** 





3 bedroom



2 bathroom



105m<sup>2</sup> floor plan



**16.0m** x 6.6m





A larger home with more generous proportions. Excellent for large families.







### **Plan 106E**

Peninsula **Kitchen** 





3 bedroom



2 bathroom



106m² floor plan



**15.3m x 7.4m** 





A larger home with more generous proportions and great exterior lines. Excellent for large families.

and a large lounge, dining area.







### **Plan 110** Peninsula

**Kitchen** 





3 bedroom



2 bathroom



110m² floor plan



**16.2m x 7.9m** 





Large footprint, contemporary, mono pitch roof home with excellent open plan kitchen/dining/living area.

master bedroom.







### **Plan 115**

Galley **Kitchen** 





3 bedroom



2 bathroom



115m<sup>2</sup> floor plan



**17.0m x 7.6m** 





Gorgeous 3 bedroom home with a media room that could be a 4th Bedroom.

ensuite off the master bedroom.





# 4 Bedroom, 1 Bathroom 30



### **Plan 105**

Galley **Kitchen** 





4 bedroom



1 bathroom



105m² floor plan



**15.3m x 7.6m** 





Large footprint home designed for a large family or those who may need space and a home office.

dining area.







### **Plan 111 Peninsula Kitchen**





4 bedroom



1 bathroom



111m² floor plan



**16.0m x 7.5m**