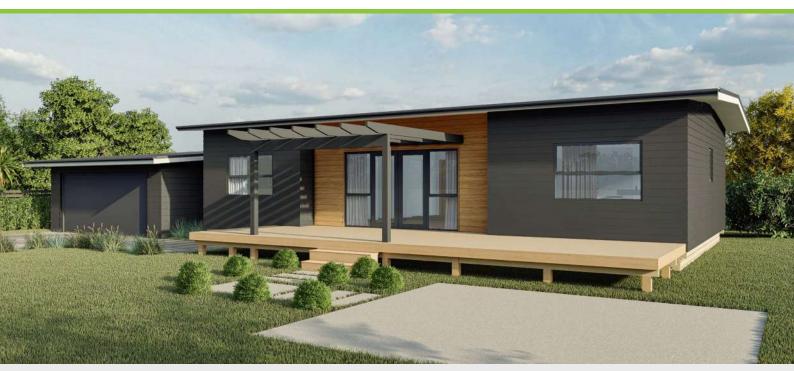

hroom



95m² floor plan



/a 13.9m x 7.9m





Ideal as a first home with room for growing families this home has plenty of options for adding character.







# Plan 96 Peninsula Kitchen















Roomy 3 bedroom home with sleek modern styling has lots of space for the growing family.

Featuring 3 bedrooms, 1 bathroom and a breakfast bar style kitchen





# 3 Bedroom, 2 Bathroom 20



# Plan 90 Galley Kitchen







An affordable, low maintenace home built for modern living. Everything you need and then some.

Featuring 3 bedrooms with an ensuite off the master bedroom.











3 bedroom



2 bathroom



93m² floor plan



**13.8m x 7.7m** 





A stunning, modern, monopitch roof, 3 bedroom family home perfect for your piece of land.







### Plan 98CL

Island **Kitchen** 





3 bedroom



a bathroom



98m² floor plan



**13.2m x 7.7m** 





This fabulous design makes a great family home or superb bach.







### **Plan 100**

Island **Kitchen** 





3 bedroom



2 bathroom



100m² floor plan



**13.2m x 7.7m** 





Beautiful contemporary, mono pitch roof home with an amazing central living area.

master bedroom.







### **Plan 103**

Galley **Kitchen** 





3 bedroom



abathroom



103m² floor plan



**15.6m x 6.6m** 





Clean design lines and separate bathrooms. This home is a solid and practical large home for big families.







### Plan 105E

Galley **Kitchen** 





3 bedroom



2 bathroom



105m<sup>2</sup> floor plan



**16.0m** x 6.6m





A larger home with more generous proportions. Excellent for large families.







### **Pla