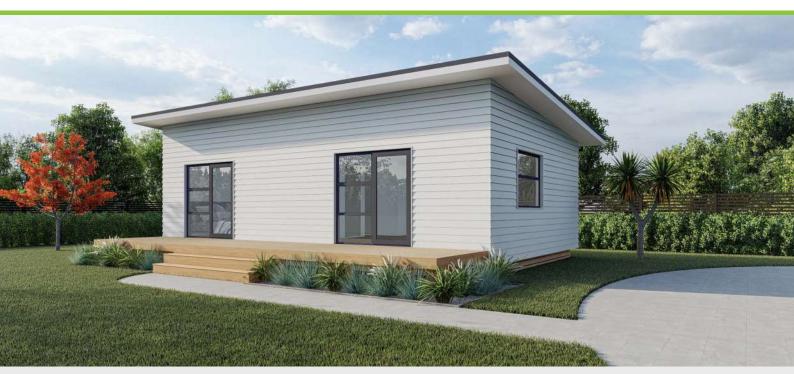

### Plan 60

Linear **Kitchen** 

2 bedroom

1 bathroom

60m² floor plan

**10.0m** x 6.0m

Compact, affordable and specifically designed to feel spacious inside. This home is ideal as a secondary dwelling in most councils throughout New Zealand.