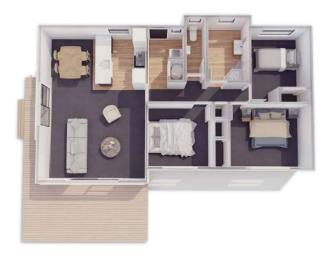

### Plan 60

Linear **Kitchen** 

2 bedroom

1 bathroom

60m² floor plan

**10.0m** x 6.0m

Compact, affordable and specifically designed to feel spacious inside. This home is ideal as a secondary dwelling in most councils throughout New Zealand.