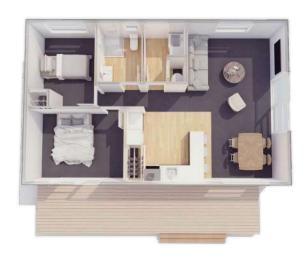

### Plan 60

Linear **Kitchen** 

2 bedroom

1 bathroom

60m² floor plan

**10.0m** x 6.0m

Compact, affordable and specifically designed to feel spacious inside. This home is ideal as a secondary dwelling in most councils throughout New Zealand.