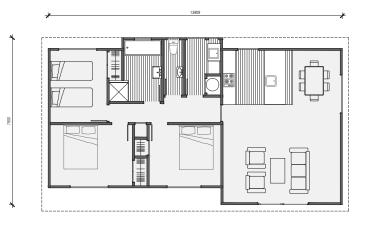

### Plan 60

Linear **Kitchen** 

2 bedroom

1 bathroom

60m² floor plan

**10.0m** x 6.0m

Compact, affordable and specifically designed to feel spacious inside. This home is ideal as a secondary dwelling in most councils throughout New Zealand.