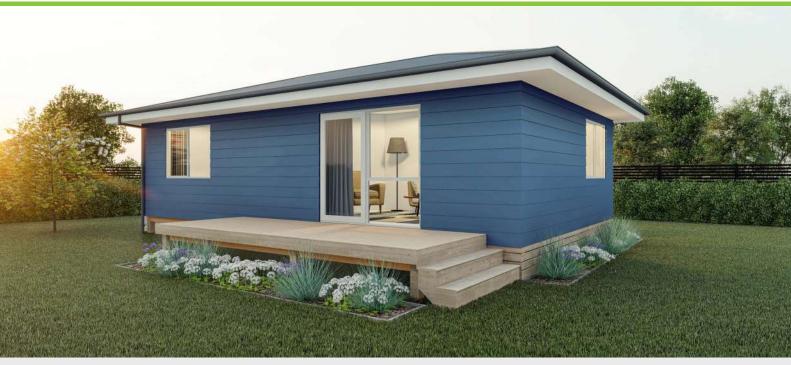

### Plan 60

Linear **Kitchen** 

2 bedroom

1 bathroom

60m² floor plan

**10.0m** x 6.0m

Compact, affordable and specifically designed to feel spacious inside. This home is ideal as a secondary dwelling in most councils throughout New Zealand.