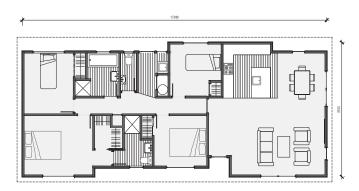

### **Plan 103**

Galley **Kitchen** 

3 bedroom

abathroom

103m² floor plan

**15.6m x 6.6m** 

Clean design lines and separate bathrooms. This home is a solid and practical large home for big families.

### Plan 105E

Galley **Kitchen** 

3 bedroom

2 bathroom

105m<sup>2</sup> floor plan

**16.0m** x 6.6m

A larger home with more generous proportions. Excellent for large families.