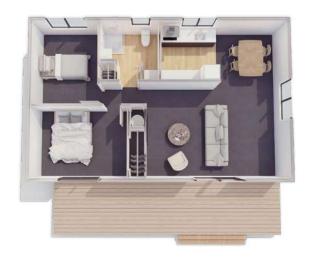

### Plan 60

Linear **Kitchen** 

2 bedroom

1 bathroom

60m² floor plan

**10.0m** x 6.0m

Compact, affordable and specifically designed to feel spacious inside. This home is ideal as a secondary dwelling in most councils throughout New Zealand.