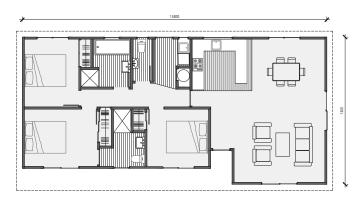

t family home or superb bach.







### **Plan 100**

Island **Kitchen** 





3 bedroom



2 bathroom



100m² floor plan



**13.2m x 7.7m** 





Beautiful contemporary, mono pitch roof home with an amazing central living area.

master bedroom.







### **Plan 103**

Galley **Kitchen** 





3 bedroom



abathroom



103m² floor plan



**15.6m x 6.6m** 





Clean design lines and separate bathrooms. This home is a solid and practical large home for big families.







### Plan 105E

Galley **Kitchen** 





3 bedroom



2 bathroom



105m<sup>2</sup> floor plan



**16.0m** x 6.6m





A larger home with more generous proportions. Excellent for large families.







### **Plan 106E**

Peninsula **Kitchen** 





3 bedroom



2 bathroom



106m² floor plan



**15.3m x 7.4m** 





A larger home with more generous proportions and great exterior lines. Excellent for large families.

and a large lounge, dining area.







### **Plan 110** Peninsula

**Kitchen** 





3 bedroom



2 bathroom



110m² floor plan



**16.2m x 7.9m** 





Large footprint, contemporary, mono pitch roof home with excellent open plan kitchen/dining/living area.

master bedroom.







### **Plan 115**

Galley **Kitchen** 





3 bedroom



2 bathroom



115m<sup>2</sup> floor plan



**17.0m x 7.6m** 





Gorgeous 3 bedroom home with a media room that could be a 4th Bedroom.

ensuite off the master bedroom.





# 4 Bedroom, 1 Bathroom 30



### **Plan 105**

Galley **Kitchen** 





4 bedroom



1 bathroom



105m² floor plan



**15.3m x 7.6m** 





Large footprint home designed for a