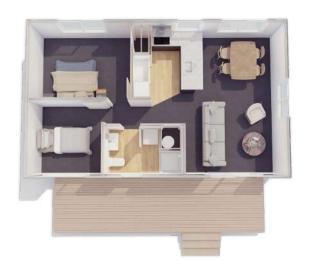

### Plan 60

Linear **Kitchen** 

2 bedroom

1 bathroom

60m² floor plan

**10.0m** x 6.0m

Compact, affordable and specifically designed to feel spacious inside. This home is ideal as a secondary dwelling in most councils throughout New Zealand.