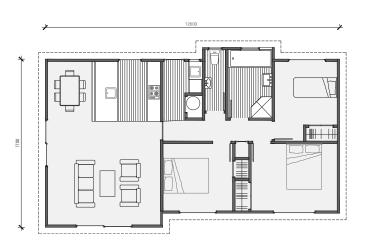

### Plan 60

Linear **Kitchen** 

2 bedroom

1 bathroom

60m² floor plan

**10.0m** x 6.0m

Compact, affordable and specifically designed to feel spacious inside. This home is ideal as a secondary dwelling in most councils throughout New Zealand.