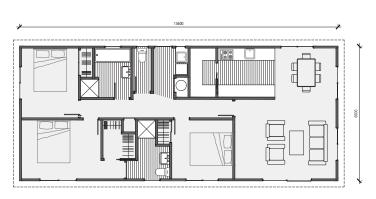

### Plan 60

Linear **Kitchen** 

2 bedroom

1 bathroom

60m² floor plan

**10.0m** x 6.0m

Compact, affordable and specifically designed to feel spacious inside. This home is ideal as a secondary dwelling in most councils throughout New Zealand.