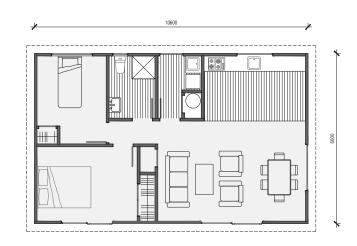

### Plan 60

Linear **Kitchen** 

2 bedroom

1 bathroom

60m² floor plan

**10.0m** x 6.0m

Compact, affordable and specifically designed to feel spacious inside. This home is ideal as a secondary dwelling in most councils throughout New Zealand.