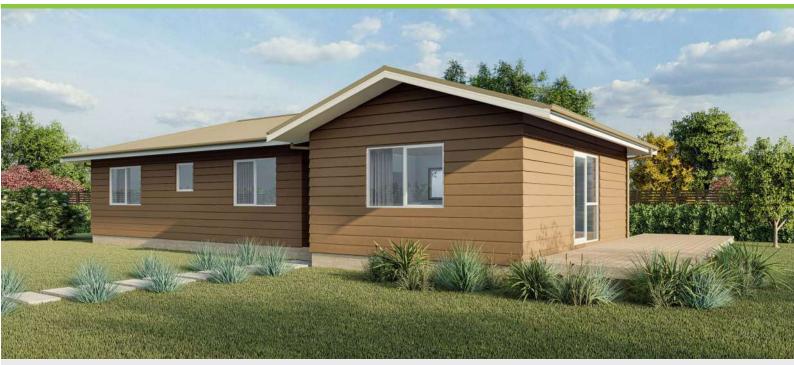

² floor plan



**13.2m x 7.7m** 





This fabulous design makes a great family home or superb bach.







### **Plan 100**

Island **Kitchen** 





3 bedroom



2 bathroom



100m² floor plan



**13.2m x 7.7m** 





Beautiful contemporary, mono pitch roof home with an amazing central living area.

master bedroom.







### **Plan 103**

Galley **Kitchen** 





3 bedroom



abathroom



103m² floor plan



**15.6m x 6.6m** 





Clean design lines and separate bathrooms. This home is a solid and practical large home for big families.







### Plan 105E

Galley **Kitchen** 





3 bedroom



2 bathroom



105m<sup>2</sup> floor plan



**16.0m** x 6.6m





A larger home with more generous proportions. Excellent for large families.







### **Plan 106E**

Peninsula **Kitchen** 





3 bedroom



2 bathroom



106m² floor plan



**15.3m x 7.4m** 





A larger home with more generous proportions and great exterior lines. Excellent for large families.

and a large lounge, dining area.







### **Plan 110** Peninsula

**Kitchen** 





3 bedroom



2 bathroom



110m² floor plan



**16.2m x 7.9m** 





Large footprint, contemporary, mono pitch roof home with excellent open plan kitchen/dining/living area.

master bedroom.







### **Plan 115**

Galley **Kitchen** 





3 bedroom



2 bathroom



115m<sup>2</sup> floor plan



**17.0m x 7.6m** 





Gorgeous 3 bedroom home with a media room that could be a 4th Bedroom.

ensuite off the master bedroom.





# 4 Bedroom, 1 Bathroom 30



### **Plan 105**

Galley **Kitchen** 





4 bedroom



1 bathroom



105m²