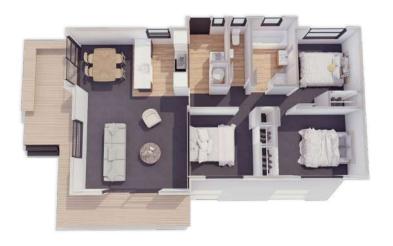

### Plan 60

Linear **Kitchen** 

2 bedroom

1 bathroom

60m² floor plan

**10.0m** x 6.0m

Compact, affordable and specifically designed to feel spacious inside. This home is ideal as a secondary dwelling in most councils throughout New Zealand.