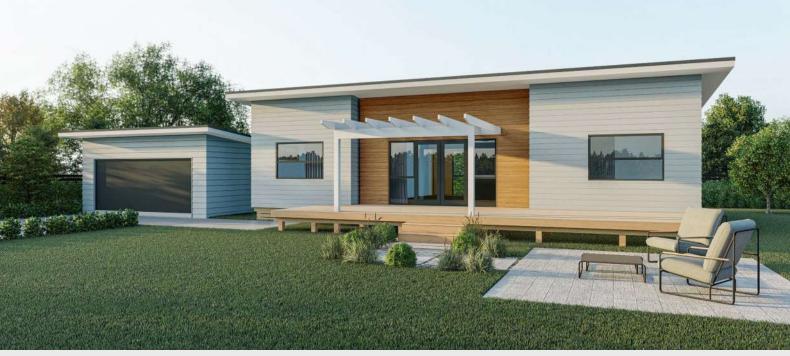

### **Plan 100**

Island **Kitchen** 

3 bedroom

2 bathroom

100m² floor plan

**13.2m x 7.7m** 

Beautiful contemporary, mono pitch roof home with an amazing central living area.

master bedroom.