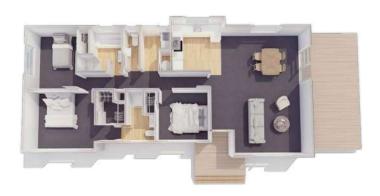

### **Plan 103**

Galley **Kitchen** 





3 bedroom



abathroom



103m² floor plan



**15.6m x 6.6m** 





Clean design lines and separate bathrooms. This home is a solid and practical large home for big families.







### Plan 105E

Galley **Kitchen** 





3 bedroom



2 bathroom



105m<sup>2</sup> floor plan



**16.0m** x 6.6m





A larger home with more generous proportions. Excellent for large families.







### **Plan 106E**

Peninsula **Kitchen** 





3 bedroom



2 bathroom



106m² floor plan



**15.3m x 7.4m** 





A larger home with more generous proportions and great exterior lines. Excellent for large families.

and a large lounge, dining area.







### **Plan 110** Peninsula

**Kitchen** 





3 bedroom



2 bathroom



110m² floor plan



**16.2m x 7.9m** 





Large footprint, contemporary, mono pitch roof home with excellent open plan kitchen/dining/living area.

master bedroom.







### **Plan 115**

Galley **Kitchen** 





3 bedroom



2 bathroom



115m<sup>2</sup> floor plan



**17.0m x 7.6m** 





Gorgeous 3 bedroom home with a media room that could be a 4th Bedroom.

ensuite off the master bedroom.





# 4 Bedroom, 1 Bathroom 30



### **Plan 105**

Galley **Kitchen** 





4 bedroom



1 bathroom



105m² floor plan



**15.3m x 7.6m** 





Large footprint home designed for a large family or those who may need space and a home office.

dining area.







### **Plan 111 Peninsula Kitchen**





4 bedroom



1 bathroom



111m² floor plan



**16.0m x 7.5m** 





The largest of the traditional series. Space for everyone with g