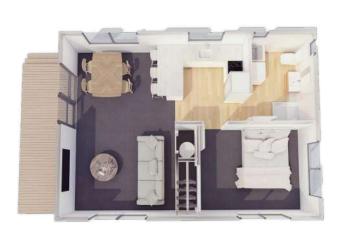

### Plan 60

Linear **Kitchen** 

2 bedroom

1 bathroom

60m² floor plan

**10.0m** x 6.0m

Compact, affordable and specifically designed to feel spacious inside. This home is ideal as a secondary dwelling in most councils throughout New Zealand.