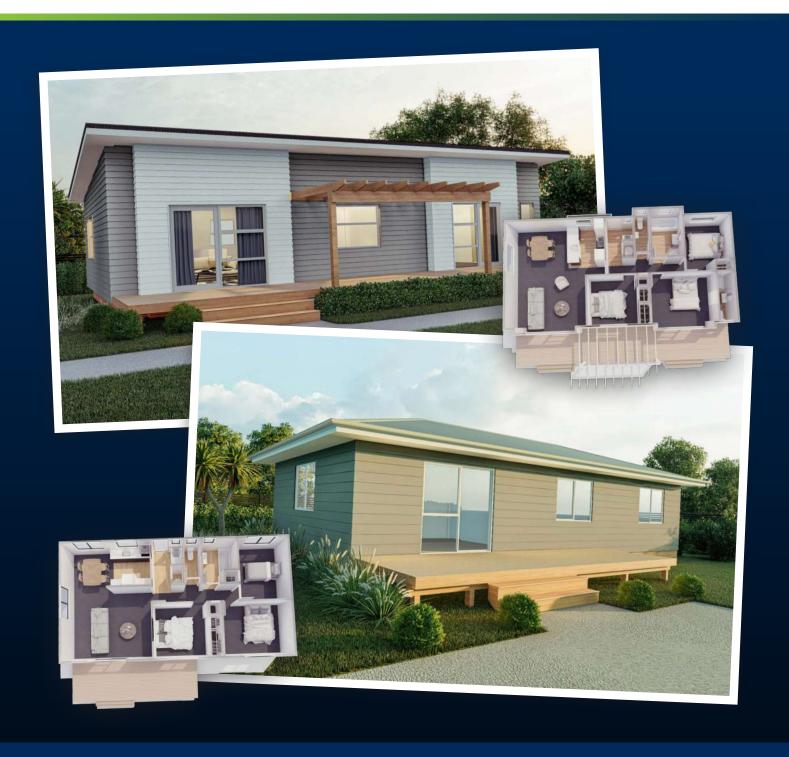

### Plan 60

Linear **Kitchen** 

2 bedroom

1 bathroom

60m² floor plan

**10.0m** x 6.0m

Compact, affordable and specifically designed to feel spacious inside. This home is ideal as a secondary dwelling in most councils throughout New Zealand.

### Plan 60A

Galley **Kitchen** 

2 bedroom

1 bathroom

60m² floor plan

**10.0m** x 6.0m

A lovely compact home very suitable as a first home or beach retreat. Added bonus of plenty of room for guests to stay.

### Plan 60B Peninsula **Kitchen**

2 bedroom

🗎 1 bathroom

60m² floor plan

**10.0m** x 6.0m

Designed to feel bigger than it is. This compact and affordable home has everything you need.

area.

Plan 70