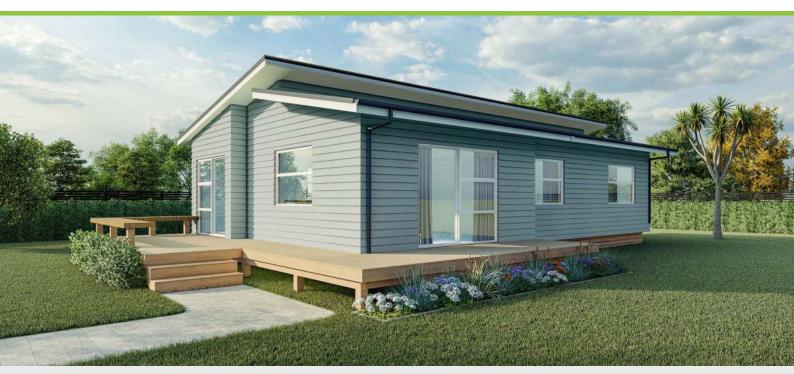

### Plan 60

Linear **Kitchen** 

2 bedroom

1 bathroom

60m² floor plan

**10.0m** x 6.0m

Compact, affordable and specifically designed to feel spacious inside. This home is ideal as a secondary dwelling in most councils throughout New Zealand.