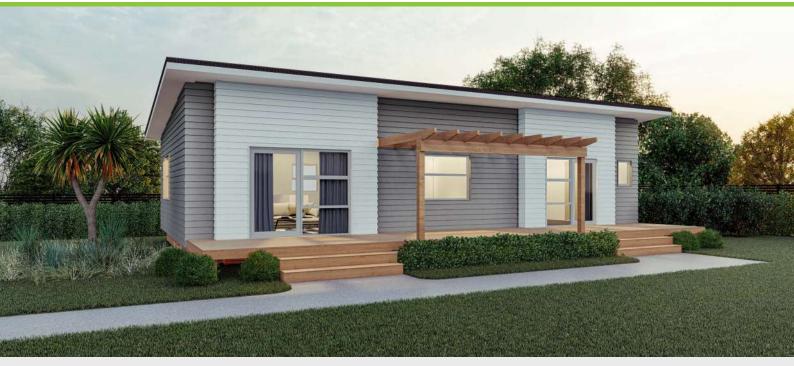

### Plan 60

Linear **Kitchen** 

2 bedroom

1 bathroom

60m² floor plan

**10.0m** x 6.0m

Compact, affordable and specifically designed to feel spacious inside. This home is ideal as a secondary dwelling in most councils throughout New Zealand.