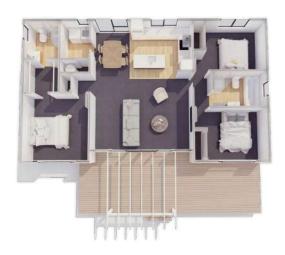

### **Plan 110** Peninsula

**Kitchen** 

3 bedroom

2 bathroom

110m² floor plan

**16.2m x 7.9m** 

Large footprint, contemporary, mono pitch roof home with excellent open plan kitchen/dining/living area.

master bedroom.