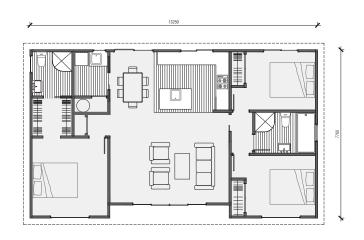

### **Plan 110** Peninsula

**Kitchen** 

3 bedroom

2 bathroom

110m² floor plan

**16.2m x 7.9m** 

Large footprint, contemporary, mono pitch roof home with excellent open plan kitchen/dining/living area.

master bedroom.