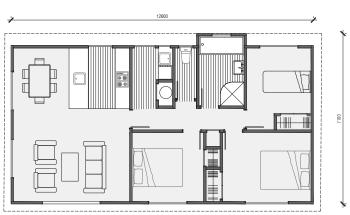

### Plan 60

Linear **Kitchen** 

2 bedroom

1 bathroom

60m² floor plan

**10.0m** x 6.0m

Compact, affordable and specifically designed to feel spacious inside. This home is ideal as a secondary dwelling in most councils throughout New Zealand.