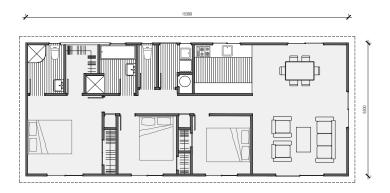

### Plan 60

Linear **Kitchen** 

2 bedroom

1 bathroom

60m² floor plan

**10.0m** x 6.0m

Compact, affordable and specifically designed to feel spacious inside. This home is ideal as a secondary dwelling in most councils throughout New Zealand.