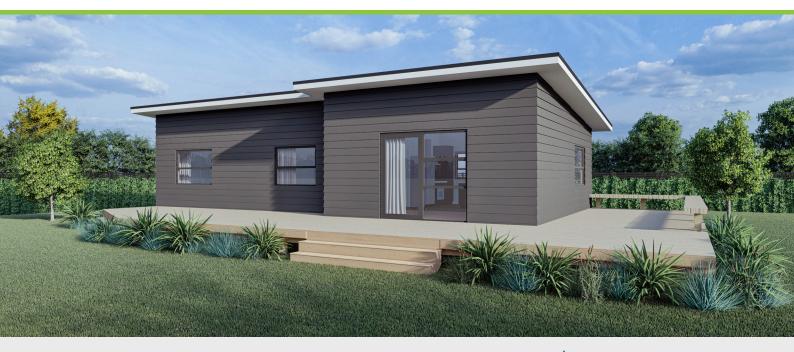

## Plan 96 Peninsula Kitchen

📇 3 bedroom 🚊 1 bathroom 🔚 96m² floor plan 🛛 🔬 13.9m x 7.9m

Roomy 3 bedroom home with sleek modern styling has lots of space for the growing family.

Featuring 3 bedrooms, 1 bathroom and a breakfast bar style kitchen.