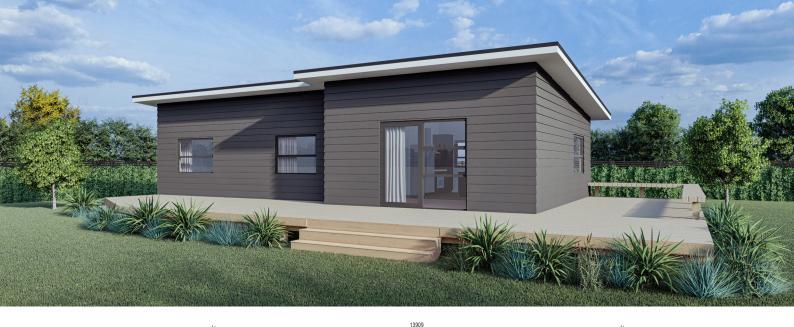

## Plan 96 Peninsula Kitchen

📇 3 bedroom 🚊 1 bathroom 🔚 96m² floor plan 🛛 🔬 13.9m x 7.9m

Roomy 3 bedroom home with sleek modern styling has lots of space for the growing family.

Featuring 3 bedrooms, 1 bathroom and a breakfast bar style kitchen.