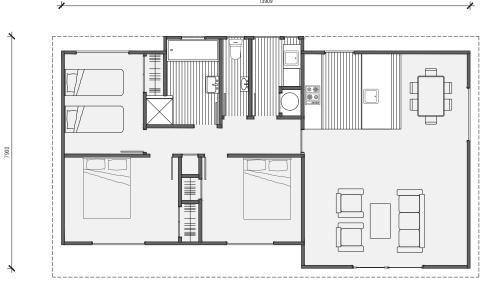

## Plan 96 Peninsula Kitchen

📇 3 bedroom 🚊 1 bathroom 🔚 96m² floor plan 🛛 🔬 13.9m x 7.9m

Roomy 3 bedroom home with sleek modern styling has lots of space for the growing family.

Featuring 3 bedrooms, 1 bathroom and a breakfast bar style kitchen.