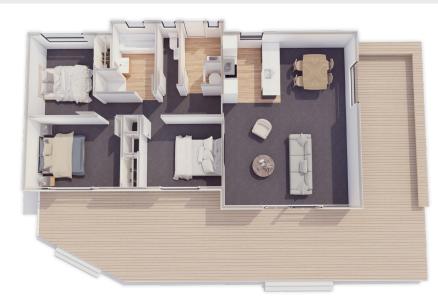

## Plan 96 Peninsula Kitchen

📇 3 bedroom 🚊 1 bathroom 🔚 96m² floor plan 🛛 🔬 13.9m x 7.9m

Roomy 3 bedroom home with sleek modern styling has lots of space for the growing family.

Featuring 3 bedrooms, 1 bathroom and a breakfast bar style kitchen.