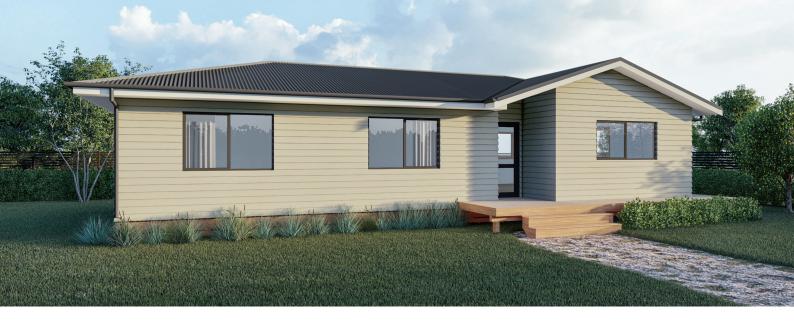

## **Traditional Series**

Plan 95

Galley **Kitchen** 

3 bedroom

1 bathroom

96m² floor plan

**13.9m x 7.9m** 

Ideal as a first home with room for growing families this home has plenty of options for adding character.