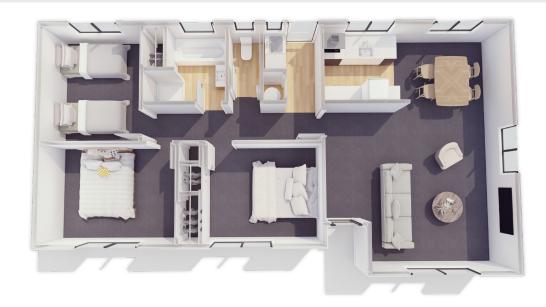

## **Traditional Series**

Plan 95

Galley **Kitchen** 

3 bedroom

1 bathroom

96m² floor plan

**13.9m x 7.9m** 

Ideal as a first home with room for growing families this home has plenty of options for adding character.