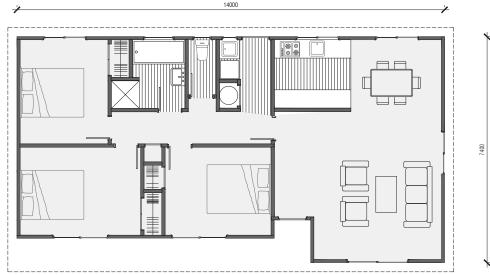

## **Traditional Series**

Plan 95

Galley **Kitchen** 

3 bedroom

1 bathroom

96m² floor plan

**13.9m x 7.9m** 

Ideal as a first home with room for growing families this home has plenty of options for adding character.