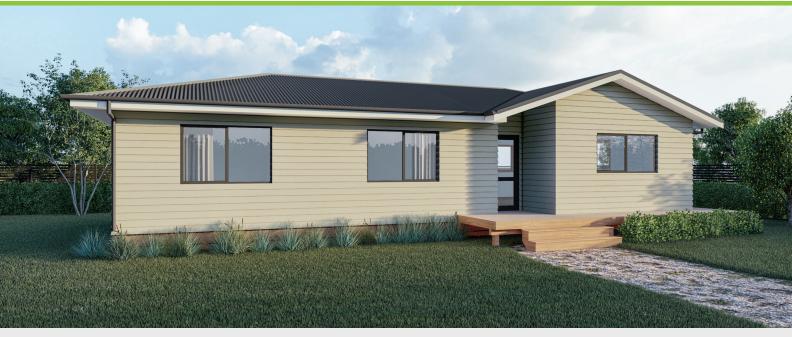

## **Traditional Series**

Plan 95

Galley **Kitchen** 

3 bedroom

1 bathroom

96m² floor plan

**13.9m x 7.9m** 

Ideal as a first home with room for growing families this home has plenty of options for adding character.