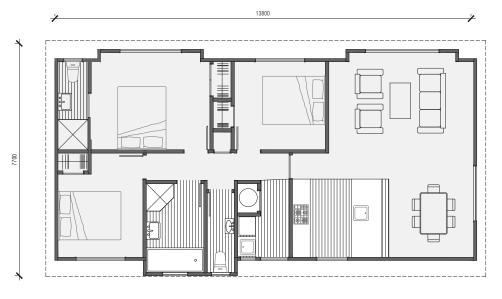

## **Contemporary Series**

📇 3 bedroom 🚊 2 bathroom 🗟 93m² floor plan 🛛 🔬

🚈 13.8m x 7.7m

A stunning, modern, monopitch roof, 3 bedroom family home perfect for your piece of land.

Featuring 3 bedrooms, an ensuite off the master bedroom and a very spacious open plan living, dining, kitchen area. CONTACT US NOW TO START YOUR PROJECT 0800 EZYLINE (399 546) info@ezylinehomes.co.nz (07) 572 0230 Mt Maunganui (06) 355 3683 Feilding