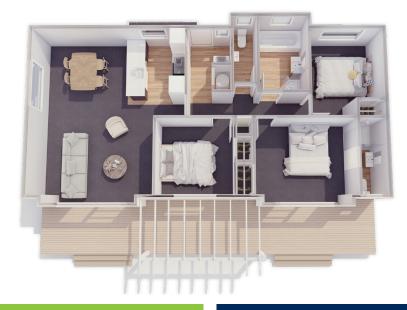

## **Contemporary Series**

📇 3 bedroom 🚊 2 bathroom 🗟 93m² floor plan 🛛 🔬

🚈 13.8m x 7.7m

A stunning, modern, monopitch roof, 3 bedroom family home perfect for your piece of land.

Featuring 3 bedrooms, an ensuite off the master bedroom and a very spacious open plan living, dining, kitchen area. CONTACT US NOW TO START YOUR PROJECT 0800 EZYLINE (399 546) info@ezylinehomes.co.nz (07) 572 0230 Mt Maunganui (06) 355 3683 Feilding