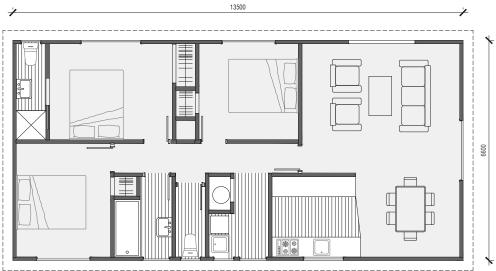

## **Traditional Series**

Plan 90

Galley
Kitchen

An affordable, low maintenace home built for modern living. Everything you need and then some.

Featuring 3 bedrooms with an ensuite off the