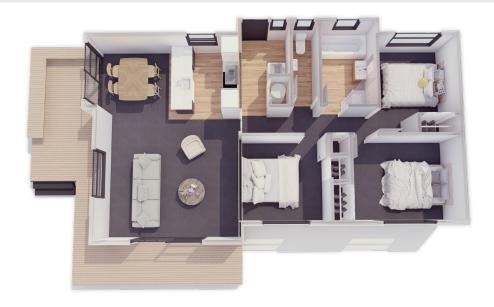

## **Contemporary Series**

Plan 89 Peninsula Kitchen

3 bedroom

는 1 bathroom

89m² floor plan

**13.0m x 7.7m** 

This beautifully designed home shows off a lovely double pitch roof and is ideal for the growing family.

Featuring 3 bedrooms as well as separate toilet and laundry areas. This home also