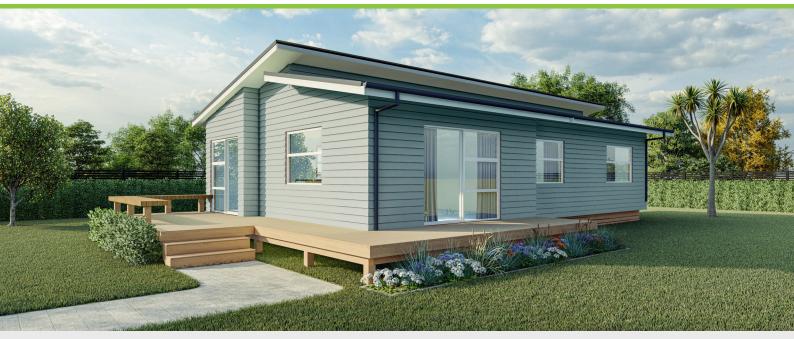

## **Contemporary Series**

Plan 89 Peninsula Kitchen

3 bedroom

는 1 bathroom

89m² floor plan

**13.0m x 7.7m** 

This beautifully designed home shows off a lovely double pitch roof and is ideal for the growing family.

Featuring 3 bedrooms as well as separate toilet and laundry areas. This home also