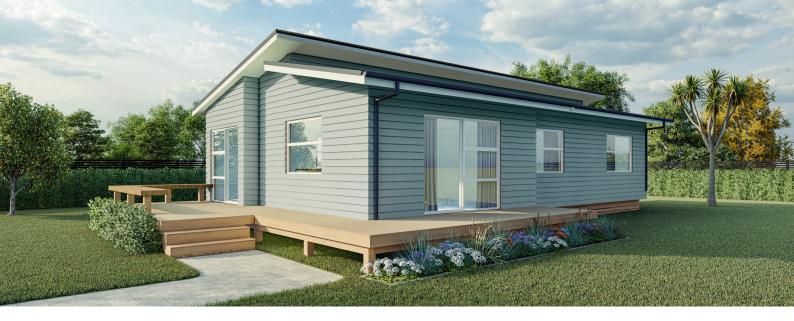

## **Contemporary Series**

Plan 89 Peninsula Kitchen

3 bedroom

는 1 bathroom

89m² floor plan

**13.0m x 7.7m** 

This beautifully designed home shows off a lovely double pitch roof and is ideal for the growing family.

Featuring 3 bedrooms as well as separate toilet and laundry areas. This home also