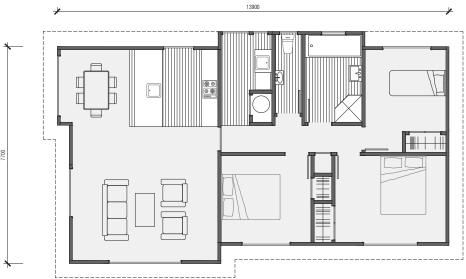

## **Contemporary Series**

Plan 89 Peninsula Kitchen

3 bedroom

는 1 bathroom

89m² floor plan

**13.0m x 7.7m** 

This beautifully designed home shows off a lovely double pitch roof and is ideal for the growing family.

Featuring 3 bedrooms as well as separate toilet and laundry areas. This home also