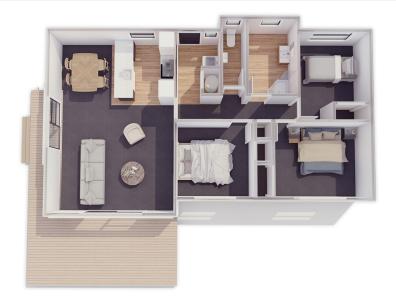

## **Contemporary Series**

Plan 87
Peninsula
Kitchen

This comfortable, modern home uses space very cleverly. It is ideally suited to use as a first home, rental or bach.

Featuring 3 bedrooms as well as separate toilet and laundry areas. This home also features a lovely breakfast bar style kitchen