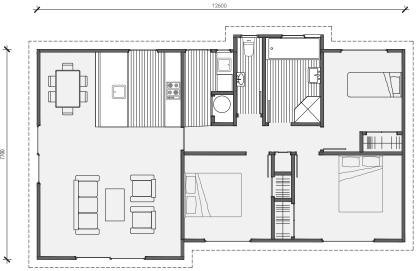

## **Contemporary Series**

Plan 87
Peninsula
Kitchen

This comfortable, modern home uses space very cleverly. It is ideally suited to use as a first home, rental or bach.

Featuring 3 bedrooms as well as separate toilet and laundry areas. This home also features a lovely breakfast bar style kitchen