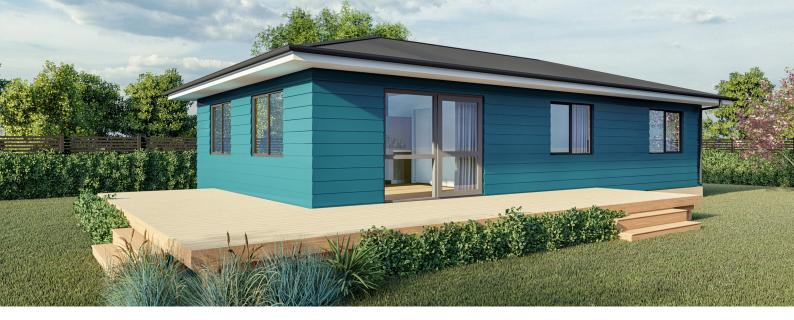

## **Traditional Series**

📇 3 bedroom 🚊 1 bathroom 🔚 84m² floor plan 🛛 🖄 12.6m x 6.6m

Perfect for customising. Choose a hip or gable roof. Add decks and pergolas to show your individual style.

Featuring 3 bedrooms and an awesome kitchen, dining, living space.