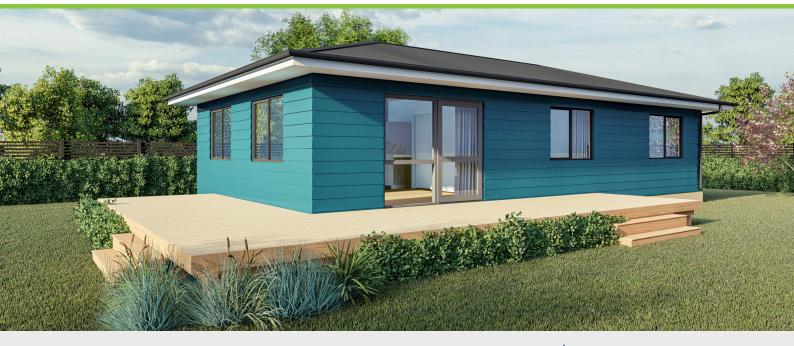

## **Traditional Series**

📇 3 bedroom 🚊 1 bathroom 🔚 84m² floor plan 🛛 🖄 12.6m x 6.6m

Perfect for customising. Choose a hip or gable roof. Add decks and pergolas to show your individual style.

Featuring 3 bedrooms and an awesome kitchen, dining, living space.