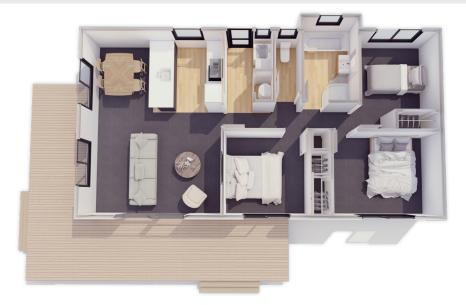

## **Traditional Series**

📇 3 bedroom 🚊 1 bathroom 🔚 84m² floor plan 🛛 🖄 12.6m x 6.6m

Perfect for customising. Choose a hip or gable roof. Add decks and pergolas to show your individual style.

Featuring 3 bedrooms and an awesome kitchen, dining, living space.