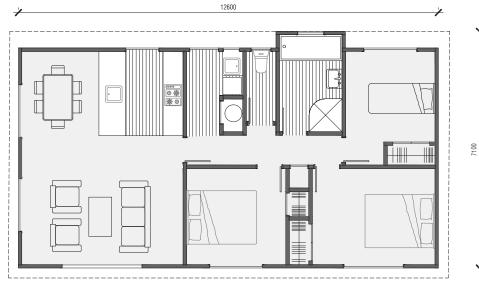

## **Traditional Series**

📇 3 bedroom 🚊 1 bathroom 🔚 84m² floor plan 🛛 🖄 12.6m x 6.6m

Perfect for customising. Choose a hip or gable roof. Add decks and pergolas to show your individual style.

Featuring 3 bedrooms and an awesome kitchen, dining, living space.