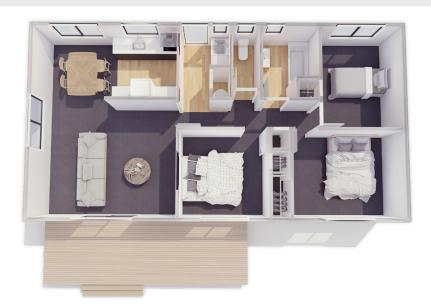

## Plan 84A

Galley **Kitchen** 

3 bedroom

📇 1 bathroom

84m² floor plan

**12.0m** x 6.6m

Ideal for a first time home, rental or a holiday getaway. Modest size 3 bedroom home specific for smaller sites.