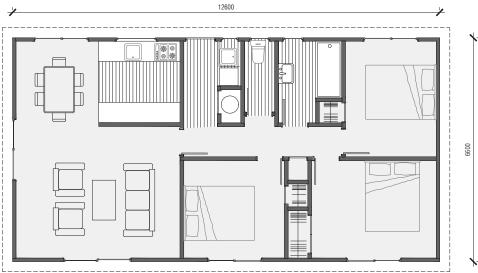

## Plan 84A

Galley **Kitchen** 

3 bedroom

📇 1 bathroom

84m² floor plan

**12.0m** x 6.6m

Ideal for a first time home, rental or a holiday getaway. Modest size 3 bedroom home specific for smaller sites.