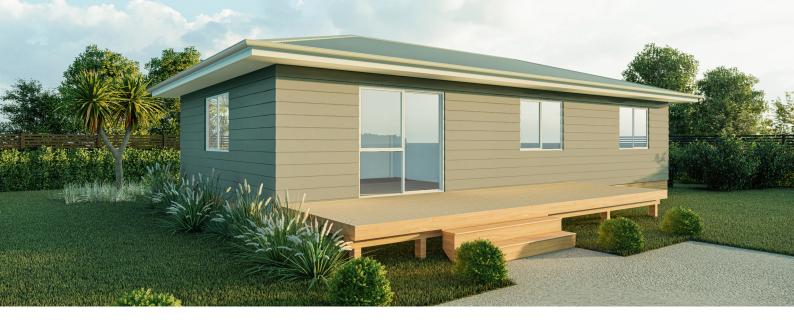

## Plan 84A

Galley **Kitchen** 

3 bedroom

📇 1 bathroom

84m² floor plan

**12.0m** x 6.6m

Ideal for a first time home, rental or a holiday getaway. Modest size 3 bedroom home specific for smaller sites.