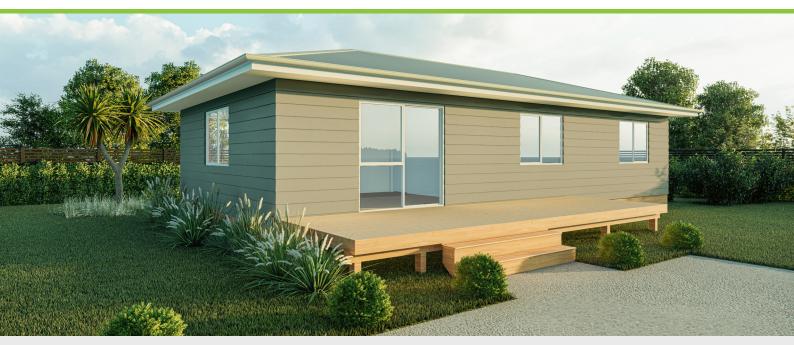

## Plan 84A

Galley **Kitchen** 

3 bedroom

📇 1 bathroom

84m² floor plan

**12.0m** x 6.6m

Ideal for a first time home, rental or a holiday getaway. Modest size 3 bedroom home specific for smaller sites.