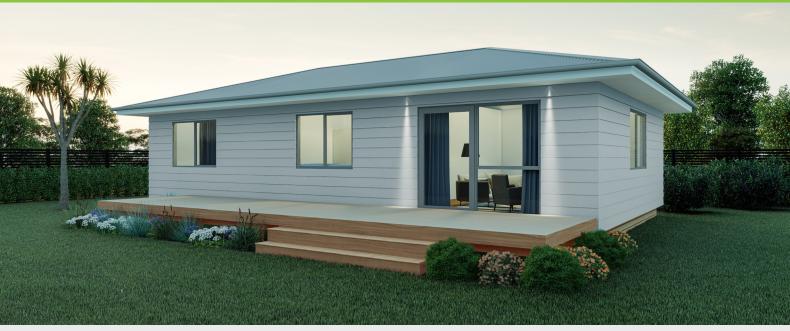

# Plan 80

Galley **Kitchen** 

2 bedroom

1 bathroom

80m² floor plan

**12.0m** x 6.6m

Roomy 2 bedroom home with loads of space for friends and family.

Featuring 2 bedrooms and a galley style