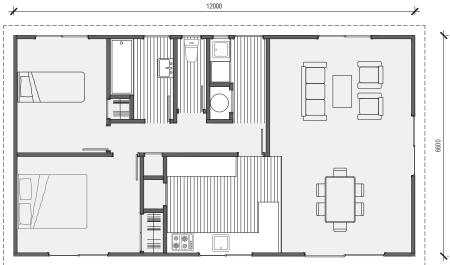

# Plan 80

Galley **Kitchen** 

2 bedroom

1 bathroom

80m² floor plan

**12.0m** x 6.6m

Roomy 2 bedroom home with loads of space for friends and family.

Featuring 2 bedrooms and a galley style