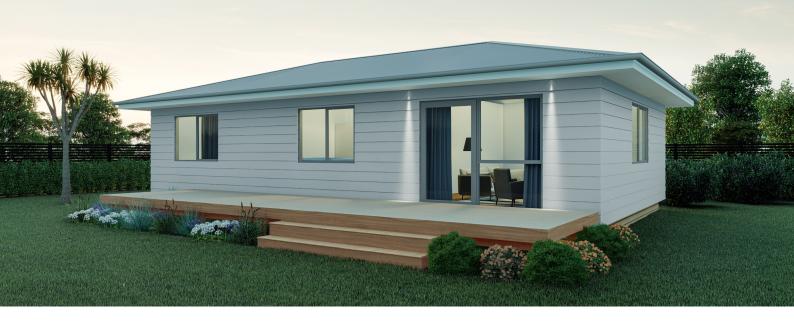

# Plan 80

Galley **Kitchen** 

2 bedroom

1 bathroom

80m² floor plan

**12.0m** x 6.6m

Roomy 2 bedroom home with loads of space for friends and family.

Featuring 2 bedrooms and a galley style