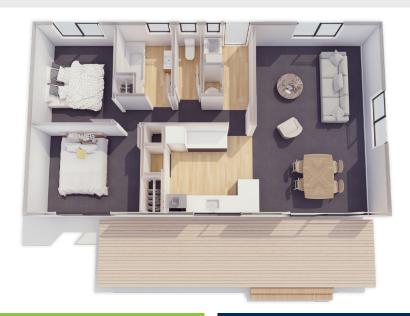

# Plan 80

Galley **Kitchen** 

2 bedroom

1 bathroom

80m² floor plan

**12.0m** x 6.6m

Roomy 2 bedroom home with loads of space for friends and family.

Featuring 2 bedrooms and a galley style