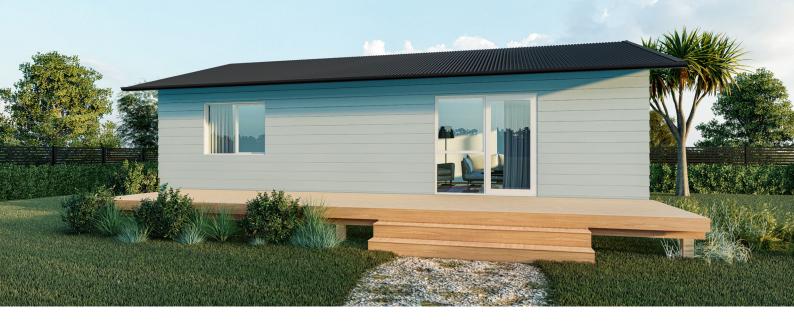

# Plan 70A

Galley **Kitchen** 

2 bedroom

1 bathroom

70m² floor plan

**10.6m x 6.6m** 

This mid sized home will amaze you at how large it feels. This home is perfect for a smaller site or rental.

kitchen with a generous living, dining area.