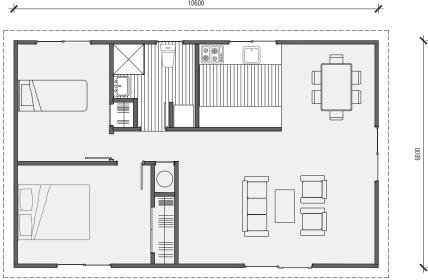

# Plan 70A

Galley **Kitchen** 

2 bedroom

1 bathroom

70m² floor plan

**10.6m x 6.6m** 

This mid sized home will amaze you at how large it feels. This home is perfect for a smaller site or rental.

kitchen with a generous living, dining area.