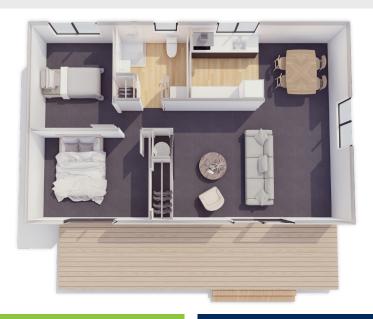

# Plan 70A

Galley **Kitchen** 

2 bedroom

1 bathroom

70m² floor plan

**10.6m x 6.6m** 

This mid sized home will amaze you at how large it feels. This home is perfect for a smaller site or rental.

kitchen with a generous living, dining area.