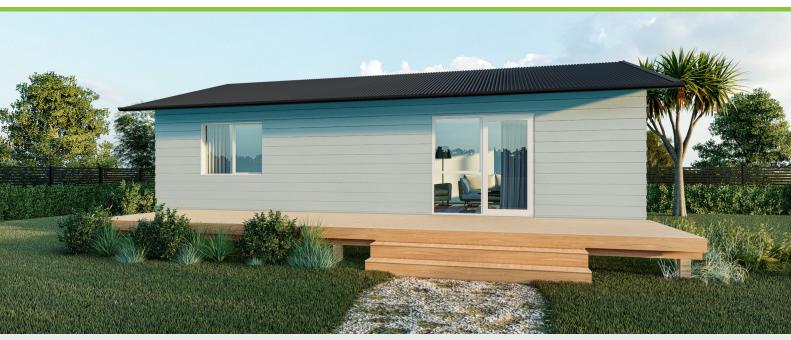

# Plan 70A

Galley **Kitchen** 

2 bedroom

1 bathroom

70m² floor plan

**10.6m x 6.6m** 

This mid sized home will amaze you at how large it feels. This home is perfect for a smaller site or rental.

kitchen with a generous living, dining area.