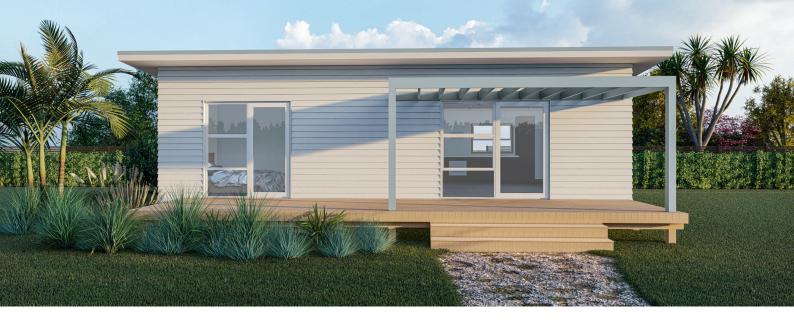

## **Contemporary Series**

Plan 70

Linear **Kitchen** 

2 bedroom

는 1 bathroom

70m² floor plan

**10.6m x 6.6m** 

This beautiful home boasts a modern look and a spacious layout. Ideal as a more modestly sized home for those wishing to downsize, or a beach bach.

Featuring 2 bedrooms and a separate