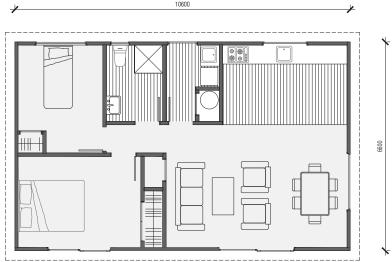

## **Contemporary Series**

Plan 70

Linear **Kitchen** 

2 bedroom

는 1 bathroom

70m² floor plan

**10.6m x 6.6m** 

This beautiful home boasts a modern look and a spacious layout. Ideal as a more modestly sized home for those wishing to downsize, or a beach bach.

Featuring 2 bedrooms and a separate