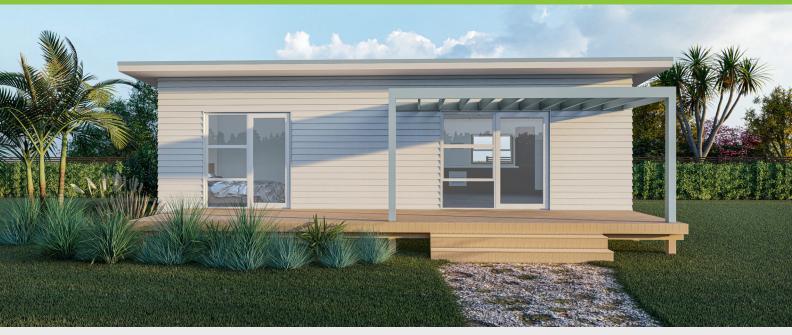

## **Contemporary Series**

Plan 70

Linear **Kitchen** 

2 bedroom

는 1 bathroom

70m² floor plan

**10.6m x 6.6m** 

This beautiful home boasts a modern look and a spacious layout. Ideal as a more modestly sized home for those wishing to downsize, or a beach bach.

Featuring 2 bedrooms and a separate