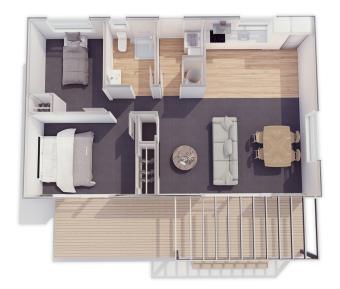

## **Contemporary Series**

Plan 70

Linear **Kitchen** 

2 bedroom

는 1 bathroom

70m² floor plan

**10.6m x 6.6m** 

This beautiful home boasts a modern look and a spacious layout. Ideal as a more modestly sized home for those wishing to downsize, or a beach bach.

Featuring 2 bedrooms and a separate