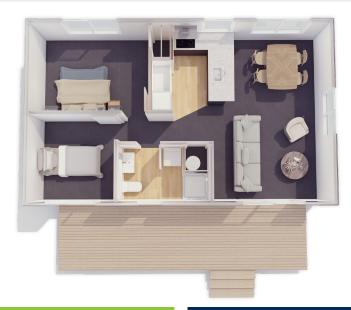

**Traditional Series** 

📇 2 bedroom 🚊 1 bathroom 🔚 60m² floor plan 🛛 🖉

10.0m x 6.0m

Designed to feel bigger than it is. This compact and affordable home has everything you need.

Featuring 2 bedrooms and an open plan kitchen, living, dining area.