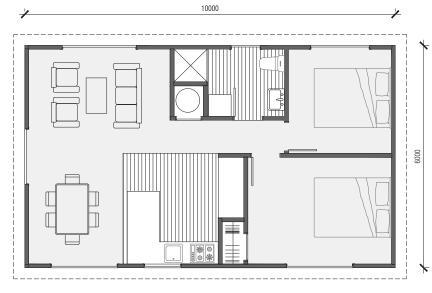

**Traditional Series** 

📇 2 bedroom 🚊 1 bathroom 🔚 60m² floor plan 🛛 🖉

10.0m x 6.0m

Designed to feel bigger than it is. This compact and affordable home has everything you need.

Featuring 2 bedrooms and an open plan kitchen, living, dining area.