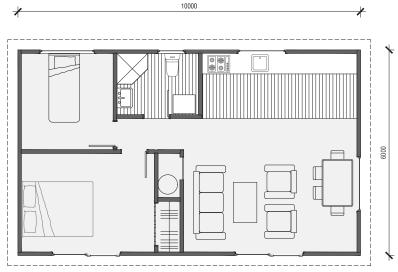

## **Contemporary Series**

Plan 60

Linear **Kitchen** 

2 bedroom

1 bathroom

60m² floor plan

**10.0m x 6.0m** 

Compact, affordable and specifically designed to feel spacious inside. This home is ideal as a secondary dwelling in most councils throughout New Zealand.

Featuring 2 bedrooms, a bathroom, toilet and