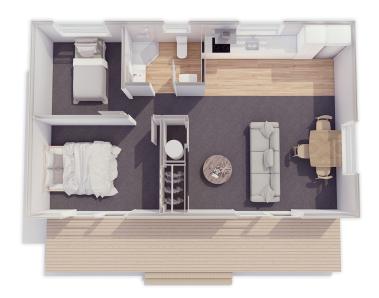

## **Contemporary Series**

Plan 60

Linear **Kitchen** 

2 bedroom

1 bathroom

60m² floor plan

**10.0m x 6.0m** 

Compact, affordable and specifically designed to feel spacious inside. This home is ideal as a secondary dwelling in most councils throughout New Zealand.

Featuring 2 bedrooms, a bathroom, toilet and