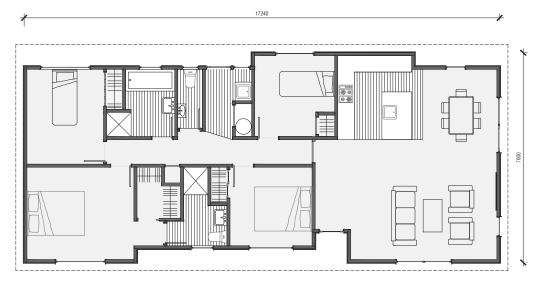

## **Contemporary Series**

Massive mono pitch home with room for a large family.

Featuring 4 generous size bedrooms, walk in wardrobe and ensuite off the master bedroom. CONTACT US NOW TO START YOUR PROJECT 0800 EZYLINE (399 546) info@ezylinehomes.co.nz (07) 572 0230 Mt Maunganui (06) 355 3683 Feilding