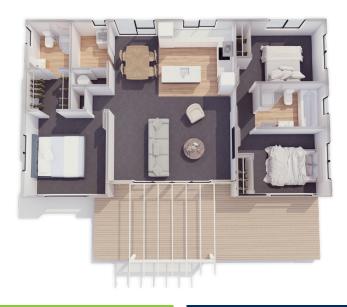

**Contemporary Series** 

🗁 3 bedroom 🚊 2 bathroom 🔚 100m² floor plan 🛛 🖄 13.2m x 7.7m

Beautiful contemporary, mono pitch roof home with an amazing central living area.

Featuring 3 bedrooms, walk in wardrobe and ensuite off the master bedroom.