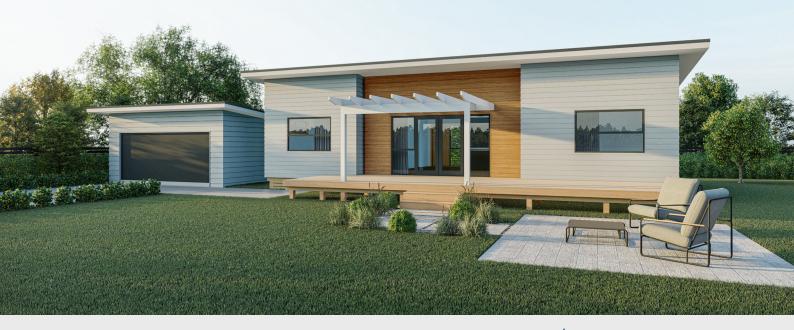

**Contemporary Series** 

🗁 3 bedroom 🚊 2 bathroom 🔚 100m² floor plan 🛛 🖄 13.2m x 7.7m

Beautiful contemporary, mono pitch roof home with an amazing central living area.

Featuring 3 bedrooms, walk in wardrobe and ensuite off the master bedroom.