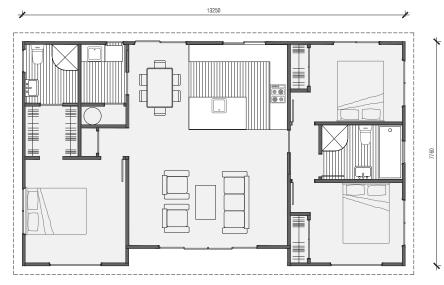

**Contemporary Series** 

🗁 3 bedroom 🚊 2 bathroom 🔚 100m² floor plan 🛛 🖄 13.2m x 7.7m

Beautiful contemporary, mono pitch roof home with an amazing central living area.

Featuring 3 bedrooms, walk in wardrobe and ensuite off the master bedroom.