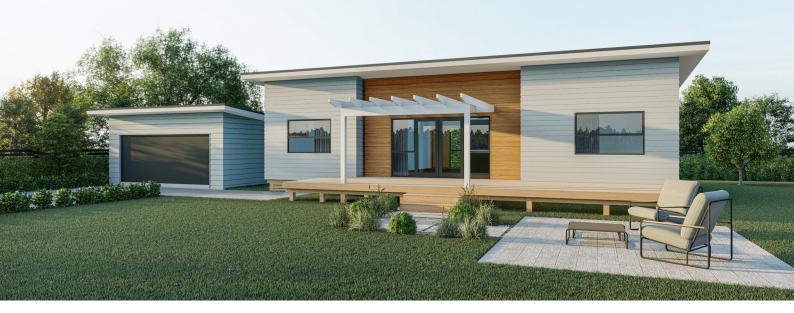

**Contemporary Series** 

🗁 3 bedroom 🚊 2 bathroom 🔚 100m² floor plan 🛛 🖄 13.2m x 7.7m

Beautiful contemporary, mono pitch roof home with an amazing central living area.

Featuring 3 bedrooms, walk in wardrobe and ensuite off the master bedroom.